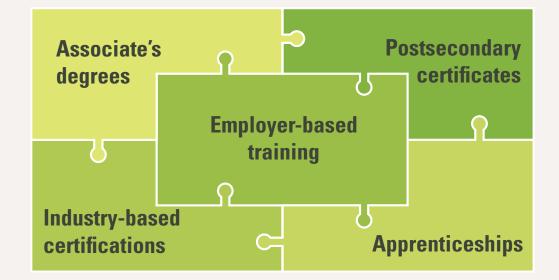

## The five CTE pathways make further education more affordable.

Career and Technical Education: Five Ways That Pay Along the Way to the B.A. comprises a full report and an executive summary. Both can be accessed online at cew.georgetown.edu/ctefiveways.