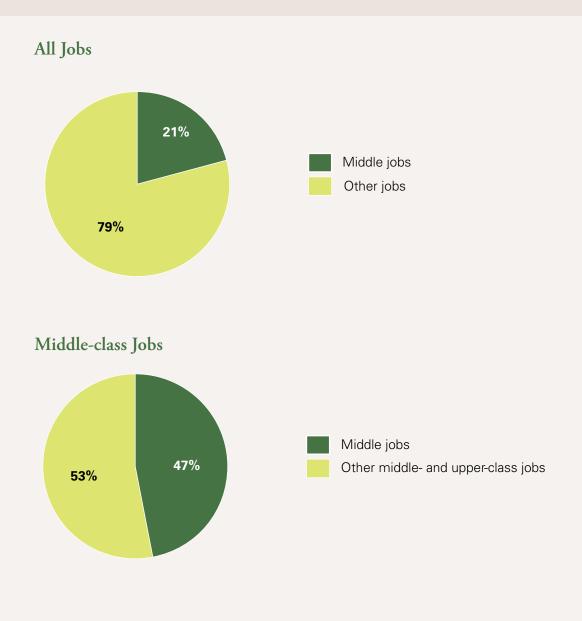

There are 29 million "middle jobs" in the United States that pay \$35,000 or more on average and don't require a Bachelor's degree.

### The 29 million "middle jobs" represent one out of every five jobs in the American economy and nearly half of all American jobs that pay middleclass wages.