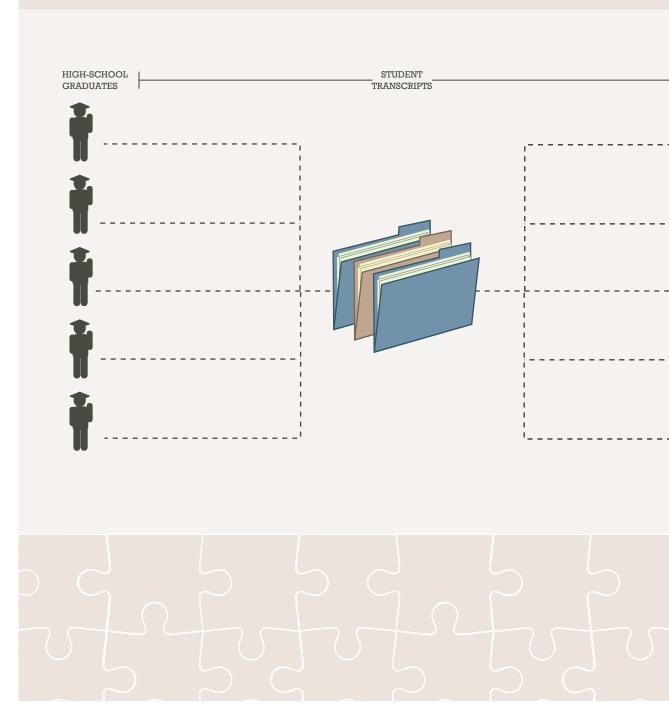

### Information systems that make the connections between CTE programs and job openings transparent are the crucial reform going forward.