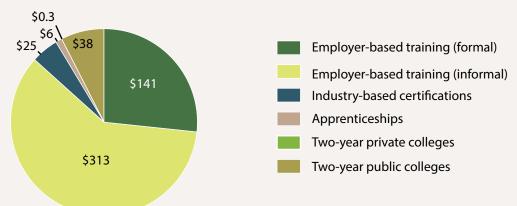

anson

IVIC NTERPRISES

GEORGETOWN UNIVERSITY



Georgetown Public Policy Institute

Center on Education and the Workforce

2 | Career and Technical Education: Five Ways That Pay Along the Way to the B.A.

There are 29 million "middle jobs" in the United States that pay \$35,000 or more on average and don't require a Bachelor's degree.

#### There are five Career and Technical Education (CTE) pathways that educate and train Americans for these jobs.





### The United States invests roughly \$1.4 trillion in human capital development each year. National spending on the five CTE pathways totals \$524 billion annually.

National Spending on Human Capital Development Totals \$1.4 trillion (in billions of \$)



National Spending on Five CTE Pathways Totals \$524 billion (in billions of \$)



### The 29 million "middle jobs" represent one out of every five jobs in the American economy and nearly half of all American jobs that pay middleclass wages.



## More than 11 million middle jobs pay \$50,000 or more annually, and 4 million pay \$75,000 or more.



#### At least some postsecondary education or training is becoming the entry-level requirement for many jobs.



# The United States is ranked second internationally in baccalaureate attainment, but ranks 16th in sub-baccalaureate (CTE) attainment.



#### Sub-baccalaureate (CTE) attainment



### Information systems that make the connections between CTE programs and job openings transparent are the crucial reform going forward.







## The five CTE pathways make further education more affordable.



Career and Technical E