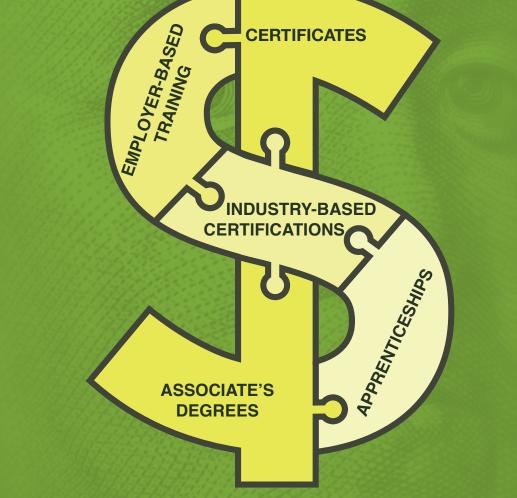

#### There are five Career and Technical Education (CTE) pathways that educate and train Americans for these jobs.