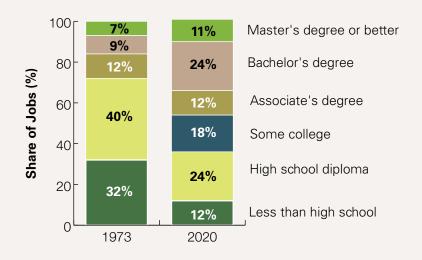

#### At least some postsecondary education or training is becoming the entry-level requirement for many jobs.