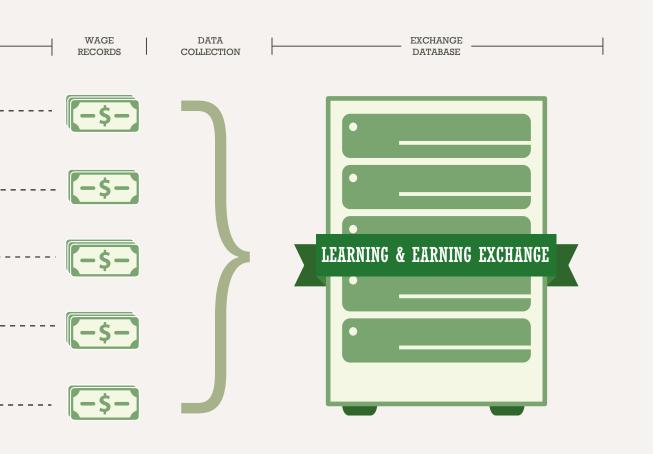

### Information systems that make the connections between CTE programs and job openings transparent are the crucial reform going forward.