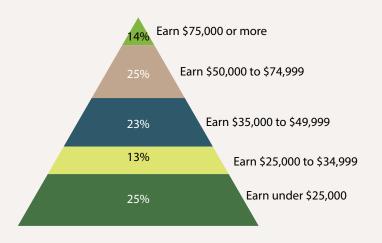

## More than 11 million middle jobs pay \$50,000 or more annually, and 4 million pay \$75,000 or more.