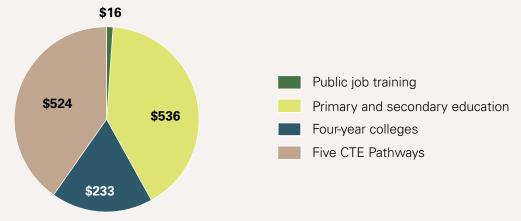

### The United States invests roughly \$1.4 trillion in human capital development each year. National spending on the five CTE pathways totals \$524 billion annually.

National Spending on Human Capital Development Totals \$1.4 trillion (in billions of \$)

National Spending on Five CTE Pathways Totals \$524 billion (in billions of \$)