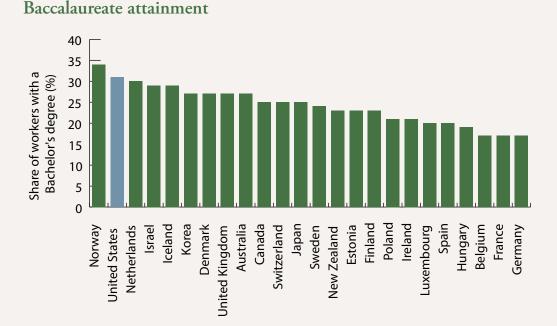

# The United States is ranked second internationally in baccalaureate attainment, but ranks 16th in sub-baccalaureate (CTE) attainment.

#### Sub-baccalaureate (CTE) attainment