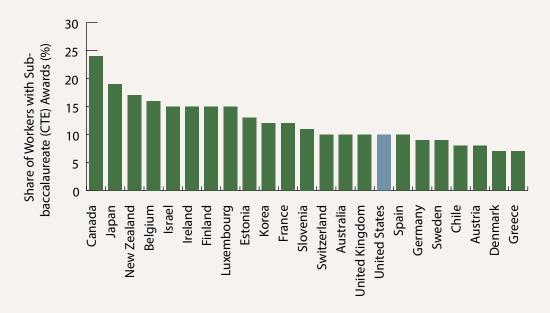

# The United States is ranked second internationally in baccalaureate attainment, but ranks 16th in sub-baccalaureate (CTE) attainment.

#### Sub-baccalaureate (CTE) attainment