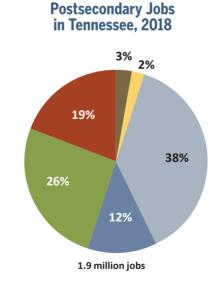

Agriculture, Food and Natural Resources

The largest cluster-Business, Management, and Administrationwill require substantial postsecondary education in 2018. It will grow by 13% for those with postsecondary education and 10% for those without.

Jobs for high school graduates and high school dropouts will grow more slowly than jobs for those with postsecondary education.

In Tennessee by 2018, there will be about 340,000 jobs for those with certificates.