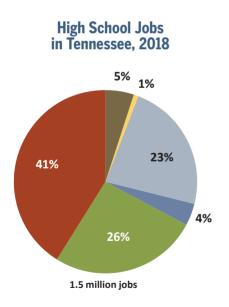

Jobs for high school graduates and high school dropouts will grow more slowly than jobs for those with postsecondary education.

In Tennessee by 2018, there will be about 340,000 jobs for those with certificates.