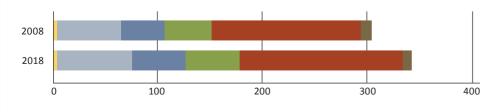

## Certificates Required by Occupational Cluster in 2008 and 2018 (in thousands)

Arts, A/V Technology and Communications 

Business, Management and Administration

Health Science 

**Human Services** 

Industrial and Engineering Technology