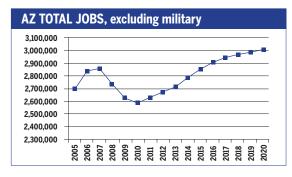

## **ARIZONA**2010-2020 Total Job Openings 1,001,000



| OCCUPATION                            | 2010<br>jobs  | 2020<br>jobs | Growth rate (%) |
|---------------------------------------|---------------|--------------|-----------------|
| Managerial and<br>Professional Office | 372,320       | 457,070      | 23              |
| STEM                                  | 112,730       | 126,780      | 12              |
| Social Sciences                       | 12,940        | 16,040       | 24              |
| Community<br>Services and Arts        | 103,840       | 124,130      | 20              |
| Education                             | 133,740       | 159,000      | 19              |
| Healthcare Professiona and Technical  | al<br>111,990 | 141,830      | 27              |
| Healthcare Support                    | 62,870        | 83,610