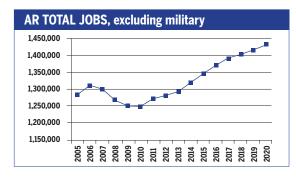

## ARKANSAS 2010-2020 Total Job Openings 476,000



| OCCUPATION                            | 2010<br>jobs | 2020<br>jobs | Growth rate (%) |
|---------------------------------------|--------------|--------------|-----------------|
| Managerial and<br>Professional Office | 168,770      | 194,160      | 15              |
| STEM                                  | 36,070       | 42,840       | 19              |
| Social Sciences                       | 4,400        | 5,390        | 22              |
| Community<br>Services and Arts        | 40,010       | 47,980       | 20              |
| Education                             | 68,140       | 85,910       | 26              |
| Healthcare Profession and Technical   | al<br>61,410 | 75,990       | 24              |
| Healthcare Support                    | 29,920       | 37,810       | 26