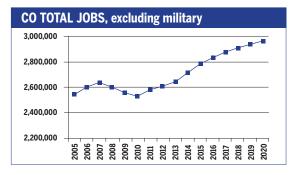

## COLORADO 2010-2020 Total Job Openings 985,000



| OCCUPATION                            | 2010<br>jobs   | 2020<br>jobs | Growth rate (%) |
|---------------------------------------|----------------|--------------|-----------------|
| Managerial and<br>Professional Office | 412,150        | 501,640      | 22              |
| STEM                                  | 152,490        | 172,560      | 13              |
| Social Sciences                       | 14,900         | 18,550       | 24              |
| Community<br>Services and Arts        | 131,520        | 160,860      | 22              |
| Education                             | 130,010        | 158,150      | 22              |
| Healthcare Profession and Technical   | nal<br>106,190 | 133,130      | 25              |
| Healthcare Support                    | 48,410         | 64,