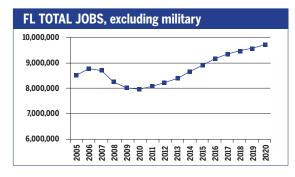

## **FLORIDA** 2010-2020 Total Job Openings 3,233,000

| 2010<br>jobs  | 2020<br>jobs                                                                                     | Growth rate (%)                                                                                                                                                                                                                                                                                                                                                                         |
|---------------|--------------------------------------------------------------------------------------------------|-----------------------------------------------------------------------------------------------------------------------------------------------------------------------------------------------------------------------------------------------------------------------------------------------------------------------------------------------------------------------------------------|
| 1,058,220     | 1,352,930                                                                                        | 28                                                                                                                                                                                                                                                                                                                                                                                      |
| 277,910       | 340,840                                                                                          | 23                                                                                                                                                                                                                                                                                                                                                                                      |
| 32,410        | 42,220                                                                                           | 30                                                                                                                                                                                                                                                                                                                                                                                      |
| 317,870       | 389,690                                                                                          | 23                                                                                                                                                                                                                                                                                                                                                                                      |
| 376,010       | 459,700                                                                                          | 22                                                                                                                                                                                                                                                                                                                                                                                      |
| al<br>380,280 | 477,670                                                                                          | 26                                                                                                                                                                                                                                                                                                                                                                                      |
| 210,480       | 275,650                                                                                          | 31                                                                                                                                                                                                                                                                                                                                                                                      |
| 1,520,080     | 1,901,720                                                                                        | 25                                                                                                                                                                                                                                                                                                                                                                                      |
| 2,440,970     | 2,919,500                                                                                        | 20                                                                                                                                                                                                                                                                                                                                                                                      |
| 1,349,650     | 1,554,230                                                                                        | 15                                                                                                                                                                                                                                                                                                                                                                                      |
| 7,963,870     | 9,714,140                                                                                        | 22                                                                                                                                                                                                                                                                                                                                                                                      |
|               | jobs  1,058,220 277,910 32,410 317,870 376,010 all 380,280 210,480 1,520,080 2,440,970 1,349,650 | jobs         jobs           1,058,220         1,352,930           277,910         340,840           32,410         42,220           317,870         389,690           376,010         459,700           all 380,280         477,670           210,480         275,650           1,520,080         1,901,720           2,440,970         2,919,500           1,349,650         1,554,230 |