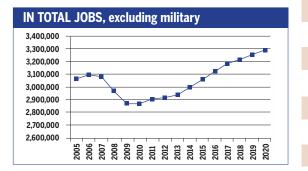

| OCCUPATION                            | 2010<br>jobs   | 2020<br>jobs | Growth<br>rate (%) |
|---------------------------------------|----------------|--------------|--------------------|
| Managerial and<br>Professional Office | 329,250        | 381,760      | 16                 |
| STEM                                  | 97,350         | 115,000      | 18                 |
| Social Sciences                       | 8,800          | 10,730       | 22                 |
| Community<br>Services and Arts        | 107,340        | 125,250      | 17                 |
| Education                             | 157,070        | 184,110      | 17                 |
| Healthcare Professior and Technical   | nal<br>144,640 | 183,240      | 27                 |
| Healthcare Support