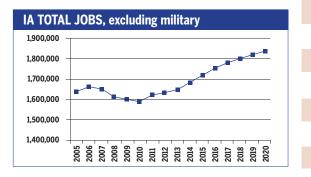

| OCCUPATION                            | 2010<br>jobs | 2020<br>jobs | Growth<br>rate (%) |
|---------------------------------------|--------------|--------------|--------------------|
| Managerial and<br>Professional Office | 226,540      | 257,220      | 14                 |
| STEM                                  | 50,560       | 61,500       | 22                 |
| Social Sciences                       | 5,390        | 6,500        | 21                 |
| Community<br>Services and Arts        | 62,920       | 74,490       | 18                 |
| Education                             | 95,780       | 111,770      | 17                 |
| Healthcare Profession and Technical   | al<br>67,080 | 81,980       | 22                 |
| Healthcare Support                    | 42,680