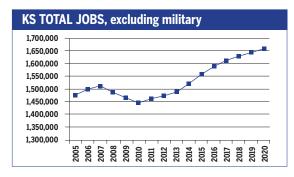

## KANSAS 2010-2020 Total Job Openings 553,000

| OCCUPATION                            | 2010<br>jobs | 2020<br>jobs | Growth rate (%) |
|---------------------------------------|--------------|--------------|-----------------|
| Managerial and<br>Professional Office | 221,940      | 257,210      | 16              |
| STEM                                  | 57,550       | 66,850       | 16              |
| Social Sciences                       | 5,830        | 7,110        | 22              |
| Community<br>Services and Arts        | 55,710       | 64,980       | 17              |
| Education                             | 86,770       | 102,290      | 18              |
| Healthcare Profession and Technical   | al<br>66,130 | 82,630       | 25              |
| Healthcare Support                    | 36,920       | 47,790       | 29              |
| Food and<br>Personal Services         | 225,160      | 259,120      | 15              |
| Sales and<br>Office Support           | 371,210      | 413,260      | 11              |
| Blue Collar                           | 321,210      | 360,060      | 12              |
| TOTAL                                 | 1,448,410    | 1,661,300    | 15              |