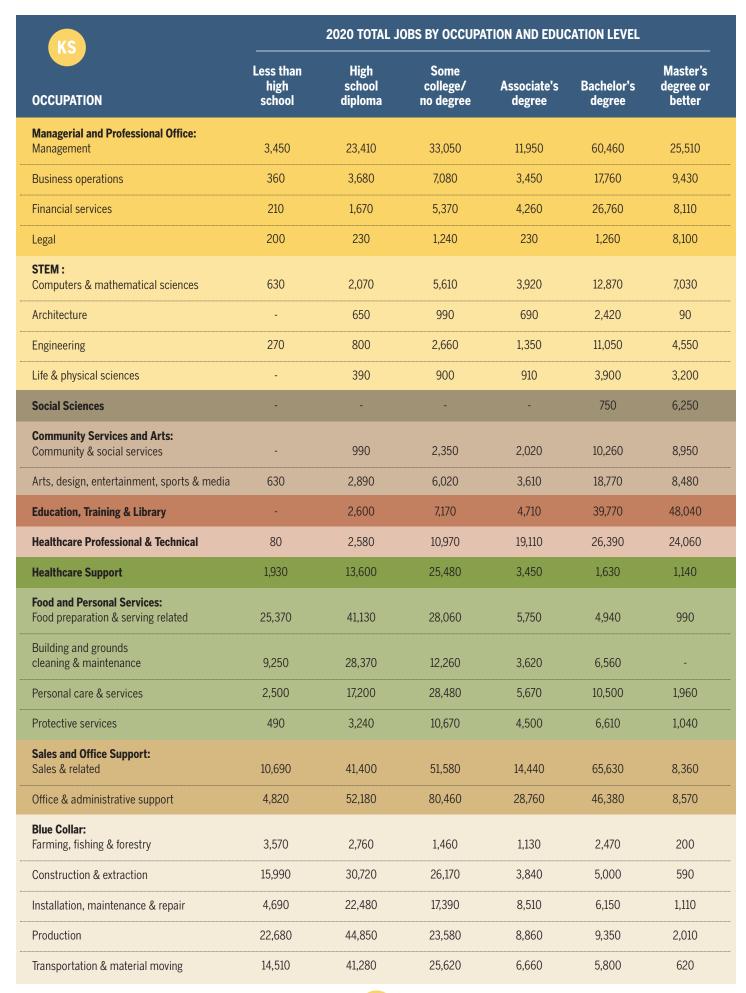

|                                       | JOB OPENINGS BY OCCUPATION AND EDUCATION LEVEL (IN THOUSANDS) |                           |                               |                       |                      |                                 |  |
|---------------------------------------|---------------------------------------------------------------|---------------------------|-------------------------------|-----------------------|----------------------|---------------------------------|--|
| OCCUPATION                            | Less than<br>high<br>school                                   | High<br>school<br>diploma | Some<br>college/<br>no degree | Associate's<br>degree | Bachelor's<br>degree | Master's<br>degree or<br>better |  |
| Managerial and Professional Office    | 1                                                             | 10                        | 16                            | 7                     | 35                   | 17                              |  |
| STEM                                  | 0                                                             | 1                         | 3                             | 2                     | 10                   | 5                               |  |
| Social Sciences                       | 0                                                             | 0                         | 0                             | 0                     | 0                    | 2                               |  |
| Community Services and Arts           | 0                                                             | 1                         | 3                             | 2                     | 10                   | 6                               |  |
| Education                             | 0                                                             | 1                         | 2                             | 2                     | 13                   | 16                              |  |
| Healthcare Professional and Technical | 0                                                             | 1                         | 4                             | 6                     | 9                    | 8                               |  |
| Healthcare Support                    | 1                                                             | 5                         | 8                             | 1                     | 1                    | 0                               |  |
| Food and Personal Services            | 13                                                            | 30                        | 26                            | 7                     | 10                   | 1                               |  |
| Sales and Office Support              | 5                                                             | 31                        | 44                            | 14                    | 37                   | 6                               |  |
| Blue Collar                           | 20                                                            | 47                        | 31                            | 10                    | 10                   | 2                               |  |
| TOTAL                                 | 41                                                            | 127                       | 138                           | 50                    | 134                  | 63                              |  |