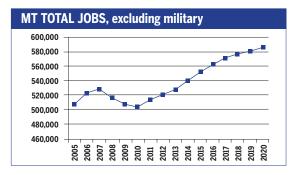

| OCCUPATION                            | 2010<br>jobs | 2020<br>jobs | Growth<br>rate (%) |
|---------------------------------------|--------------|--------------|--------------------|
| Managerial and<br>Professional Office | 77,640       | 89,540       | 15                 |
| STEM                                  | 18,580       | 20,980       | 13                 |
| Social Sciences                       | 2,340        | 2,750        | 17                 |
| Community<br>Services and Arts        | 23,270       | 27,870       | 20                 |
| Education                             | 26,140       | 29,260       | 12                 |
| Healthcare Profession and Technical   | al<br>21,970 | 26,170       | 19                 |
| Healthcare Support                    | 13,270