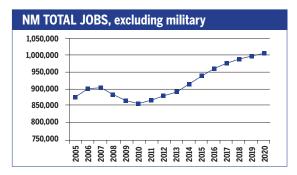

## NEW MEXICO 2010-2020 Total Job Openings 335,000



| OCCUPATION                            | 2010<br>jobs | 2020<br>jobs | Growth<br>rate (%) |
|---------------------------------------|--------------|--------------|--------------------|
| Managerial and<br>Professional Office | 116,870      | 137,590      | 18                 |
| STEM                                  | 41,240       | 45,320       | 10                 |
| Social Sciences                       | 5,390        | 6,470        | 20                 |
| Community<br>Services and Arts        | 40,750       | 46,900       | 15                 |
| Education                             | 53,670       | 65,970       | 23                 |
| Healthcare Profession and Technical   | al<br>36,790 | 47,090       | 28                 |
| Healthcare Support                    | 24,850