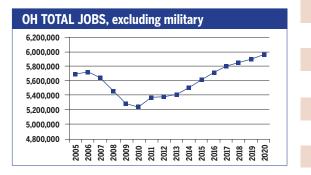

| OCCUPATION                            | 2010<br>jobs  | 2020<br>jobs | Growth<br>rate (%) |
|---------------------------------------|---------------|--------------|--------------------|
| Managerial and<br>Professional Office | 645,240       | 755,470      | 17                 |
| STEM                                  | 210,460       | 248,850      | 18                 |
| Social Sciences                       | 20,060        | 24,400       | 22                 |
| Community<br>Services and Arts        | 209,870       | 245,060      | 17                 |
| Education                             | 289,130       | 327,360      | 13                 |
| Healthcare Professior and Technical   | al<br>278,500 | 340,250      | 22                 |
| Healthcare Support                    | 181,