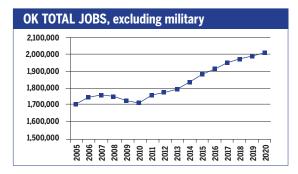

## OKLAHOMA 2010-2020 Total Job Openings 668,000



| OCCUPATION                            | 2010<br>jobs | 2020<br>jobs | Growth<br>rate (%) |
|---------------------------------------|--------------|--------------|--------------------|
| Managerial and<br>Professional Office | 292,180      | 345,090      | 18                 |
| STEM                                  | 53,950       | 64,090       | 19                 |
| Social Sciences                       | 5,550        | 6,830        | 23                 |
| Community<br>Services and Arts        | 60,820       | 70,610       | 16                 |
| Education                             | 90,400       | 107,090      | 18                 |
| Healthcare Profession and Technical   | al<br>79,660 | 97,340       | 22                 |
| Healthcare Support                    | 41,820