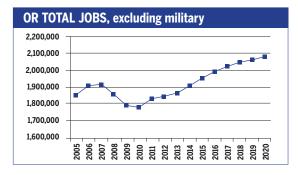

| OCCUPATION                            | 2010<br>jobs | 2020<br>jobs | Growth<br>rate (%) |
|---------------------------------------|--------------|--------------|--------------------|
| Managerial and<br>Professional Office | 252,820      | 297,660      | 18                 |
| STEM                                  | 78,580       | 93,130       | 19                 |
| Social Sciences                       | 9,920        | 12,460       | 26                 |
| Community<br>Services and Arts        | 96,150       | 119,000      | 24                 |
| Education                             | 106,330      | 124,480      | 17                 |
| Healthcare Profession and Technical   | al<br>75,000 | 96,180       | 28                 |
| Healthcare Support                    | 41,480