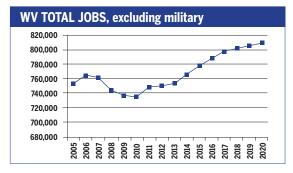

## WEST VIRGINIA 2010-2020 Total Job Openings 270,000



| OCCUPATION                            | 2010<br>jobs | 2020<br>jobs | Growth rate (%) |
|---------------------------------------|--------------|--------------|-----------------|
| Managerial and<br>Professional Office | 89,960       | 101,170      | 12              |
| STEM                                  | 20,580       | 23,290       | 13              |
| Social Sciences                       | 2,780        | 3,210        | 16              |
| Community<br>Services and Arts        | 27,220       | 30,880       | 13              |
| Education                             | 39,590       | 44,020       | 11              |
| Healthcare Professiona and Technical  | al<br>43,830 | 51,030       | 16              |
| Healthcare Support                    | 22,110       | 27,390       | 24