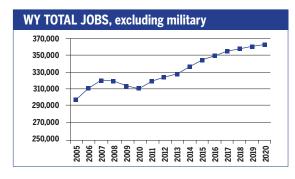

## WYOMING 2010-2020 Total Job Openings 121,000



| OCCUPATION                            | 2010<br>jobs | 2020<br>jobs | Growth<br>rate (%) |
|---------------------------------------|--------------|--------------|--------------------|
| Managerial and<br>Professional Office | 44,860       | 54,520       | 22                 |
| STEM                                  | 10,530       | 12,680       | 20                 |
| Social Sciences                       | 1,390        | 1,720        | 24                 |
| Community<br>Services and Arts        | 11,740       | 14,100       | 20                 |
| Education                             | 16,470       | 20,470       | 24                 |
| Healthcare Profession and Technical   | al<br>11,580 | 14,340       | 24                 |
| Healthcare Support                    | 6,020