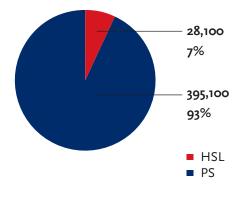

## **New York**

- STEM jobs will be 4 percent of all jobs in New York in 2018.
- New York will demand a total of 423,200 STEM jobs by 2018, up from 385,140 in 2008.
- This represents a 10 percent increase in STEM jobs,
  7 percentage points below the national average.
- 57 percent of STEM jobs in New York will be in Computer Occupations by 2018.
- 93 percent of these jobs will require postsecondary education and training by 2018.
- 8 percent of all MA jobs and 19 percent of all PhD jobs in New York will be in a STEM field by 2018.