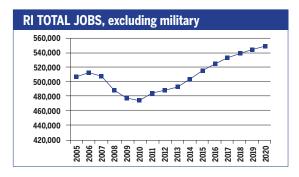

# RECOVERY

JOB GROWTH AND EDUCATION REQUIREMENTS THROUGH 2020

|   |          |   | Λ. | 7 |          |   | \ \ \ | / . |
|---|----------|---|----|---|----------|---|-------|-----|
| K | $\vdash$ | ( |    | / | $\vdash$ | K | - Y   |     |