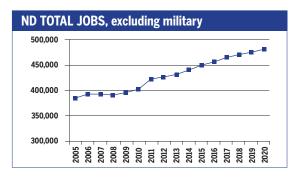

# RECOVERY

JOB GROWTH AND EDUCATION REQUIREMENTS THROUGH 2020

|   |          |   | Λ. | 7 |          |   | \ \ \ | / . |
|---|----------|---|----|---|----------|---|-------|-----|
| K | $\vdash$ | ( |    | / | $\vdash$ | K | - Y   |     |