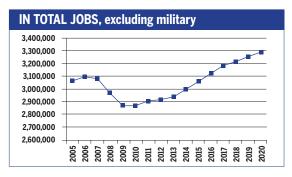

# RECOVERY

JOB GROWTH AND EDUCATION REQUIREMENTS THROUGH 2020

|   |          |   | Λ. | 7 |          |   | \ \ \ | / . |
|---|----------|---|----|---|----------|---|-------|-----|
| K | $\vdash$ | ( |    | / | $\vdash$ | K | - Y   |     |