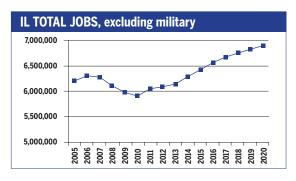

| 4,300                                             | 11,030                    | 8,840                         | 5,240                 | 2,340                | -                               |  |
| Production                                                        | 7,750                                             | 17,110                    | 10,260                        | 5,460                 | 2,250                | 160                             |  |
| Transportation & material moving                                  | 7,990                                             | 29,430                    | 7,950                         | 2,430                 | 2,940                | 320                             |  |



# ILLINOIS 2010-2020 Total Job Openings 2,296,000



| OCCUPATION                            | 2010<br>jobs  | 2020<br>jobs | Growth rate (%) |
|---------------------------------------|---------------|--------------|-----------------|
| Managerial and<br>Professional Office | 904,100       | 1,072,870    | 19              |
| STEM                                  | 229,720       | 266,480      | 16              |
| Social Sciences                       | 27,820        | 34,620       | 24              |
| Community<br>Services and Arts        | 246,710       | 290,400      | 18              |
| Education                             | 373,870       | 450,420      | 20              |
| Healthcare Profession and Technical   | al<br>278,470 | 341,050      | 22              |
| Healthcare Support                    | 139,590       | 183,700