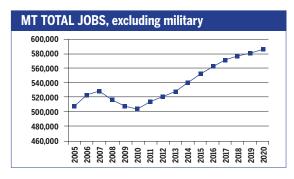

# RECOVERY

JOB GROWTH AND EDUCATION REQUIREMENTS THROUGH 2020

|   |          |   | Λ. | 7 |          |   | \ \ \ | / . |
|---|----------|---|----|---|----------|---|-------|-----|
| K | $\vdash$ | ( |    | / | $\vdash$ | K | - Y   |     |