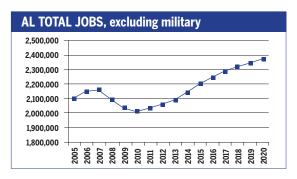

## ALABAMA 2010-2020 Total Job Openings 790,000

| OCCUPATION                            | 2010<br>jobs | 2020<br>jobs | Growth rate (%) |
|---------------------------------------|--------------|--------------|-----------------|
| Managerial and<br>Professional Office | 244,740      | 289,920      | 18              |
| STEM                                  | 74,330       | 88,850       | 20              |
| Social Sciences                       | 4,390        | 5,370        | 22              |
| Community<br>Services and Arts        | 69,110       | 81,840       | 18              |
| Education                             | 107,330      | 131,030      | 22              |
| Healthcare Profession and Technical   | al<br>99,800 | 120,990      | 21              |
| Healthcare Support                    | 48,640       | 62,970       | 29              |
| Food and<br>Personal Services         | 330,450      | 409,760      | 24              |
| Sales and<br>Office Support           | 527,760      | 607,710      | 15              |
| Blue Collar                           | 504,680      | 575,590      | 14              |
| TOTAL                                 | 2,011,220    | 2,374,050    | 18              |