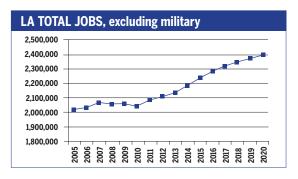

# RECOVERY

JOB GROWTH AND EDUCATION REQUIREMENTS THROUGH 2020

|   |          |   | Λ. | 7 |          |   | \ \ \ | / . |
|---|----------|---|----|---|----------|---|-------|-----|
| K | $\vdash$ | ( |    | / | $\vdash$ | K | - Y   |     |