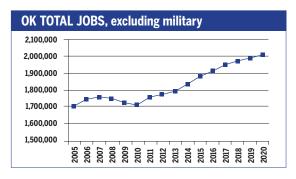

# RECOVERY

JOB GROWTH AND EDUCATION REQUIREMENTS THROUGH 2020

|   |          |   | Λ. | 7 |          |   | \ \ \ | / . |
|---|----------|---|----|---|----------|---|-------|-----|
| K | $\vdash$ | ( |    | / | $\vdash$ | K | - Y   |     |