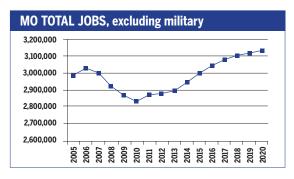

# RECOVERY

JOB GROWTH AND EDUCATION REQUIREMENTS THROUGH 2020

|   |          |   | Λ. | 7 |          |   | \ \ \ | / . |
|---|----------|---|----|---|----------|---|-------|-----|
| K | $\vdash$ | ( |    | / | $\vdash$ | K | - Y   |     |