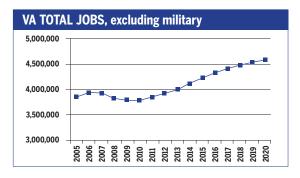

| 1,940                                             | 9,150                     | 2,170                         | 690                   | 80                   | -                               |  |
| Production                                                        | 490                                               | 5,910                     | 3,670                         | 820                   | 6,500                | 5,130                           |  |
| Transportation & material moving                                  | 120                                               | 1,250                     | 2,650                         | 1,150                 | 7,520                | 4,460                           |  |



## VIRGINIA 2010-2020 Total Job Openings 1,526,000



| OCCUPATION                            | 2010<br>jobs   | 2020<br>jobs | Growth rate (%) |
|---------------------------------------|----------------|--------------|-----------------|
| Managerial and<br>Professional Office | 577,370        | 725,800      | 26              |
| STEM                                  | 249,090        | 329,290      | 32              |
| Social Sciences                       | 24,600         | 32,950       | 34              |
| Community<br>Services and Arts        | 171,780        | 214,910      | 25              |
| Education                             | 222,860        | 276,810      | 24              |
| Healthcare Profession and Technical   | nal<br>154,550 | 198,760      | 29              |
| Healthcare Support                    | 79,760         | 113