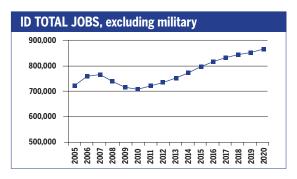

| 380                                               | 10,230                    | 5,790                         | 4,250                 | 1,430                | 240                             |  |
| Production                                                        | 1,670                                             | 5,490                     | 6,280                         | 3,590                 | 1,990                | 260                             |  |
| Transportation & material moving                                  | 2,790                                             | 18,410                    | 8,950                         | 2,710                 | 3,130                | 870                             |  |



## IDAHO 2010-2020 Total Job Openings 289,000



| OCCUPATION                            | 2010<br>jobs | 2020<br>jobs | Growth<br>rate (%) |
|---------------------------------------|--------------|--------------|--------------------|
| Managerial and<br>Professional Office | 114,400      | 138,900      | 21                 |
| STEM                                  | 31,810       | 38,180       | 20                 |
| Social Sciences                       | 3,240        | 4,140        | 28                 |
| Community<br>Services and Arts        | 31,460       | 40,460       | 29                 |
| Education                             | 35,250       | 44,420       | 26                 |
| Healthcare Professionand Technical    | al<br>27,620 | 37,090       | 34                 |
| Healthcare Support                    | 17,040