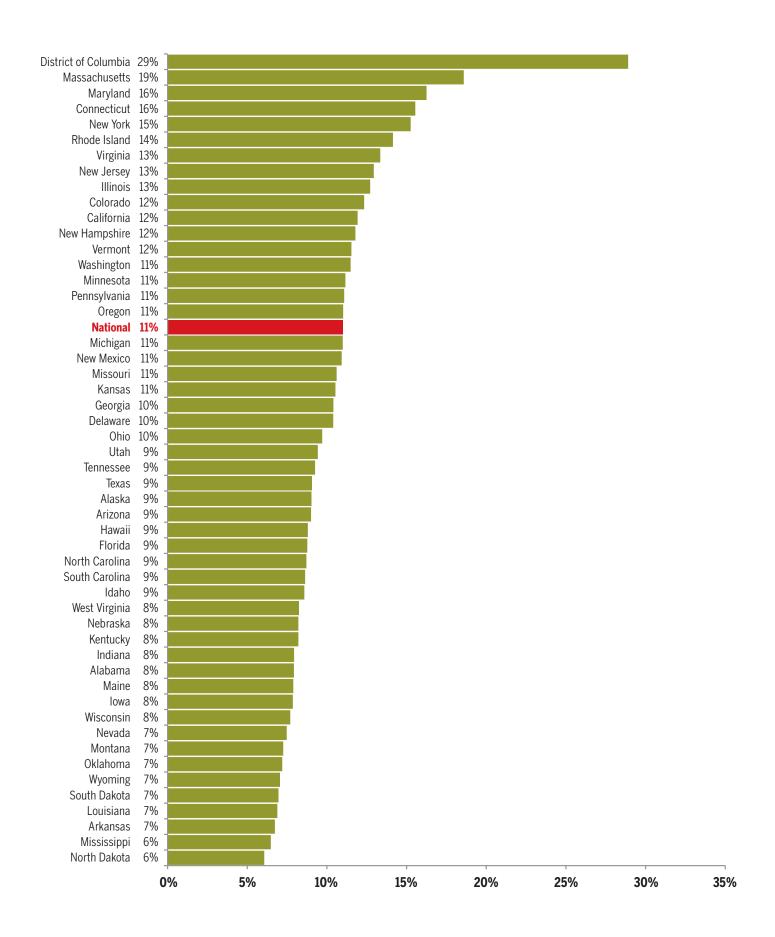

Figure 4: By 2020, 23 percent of jobs will require a bachelor's degree.

Figure 5: By 2020, 11 percent of jobs will require a master's degree or better.