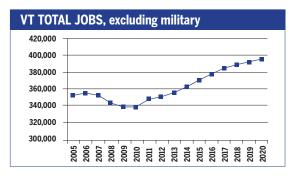

| 9,480                                             | 21,620                    | 18,020                        | 3,840                 | 2,500                | 560                             |  |
| Production                                                        | 2,700                                             | 13,680                    | 23,580                        | 7,030                 | 29,030               | 16,210                          |  |
| Transportation & material moving                                  | -                                                 | 8,930                     | 5,150                         | 20,170                | 38,630               | 17,320                          |  |



#### VERMONT 2010-2020 Total Job Openings 132,000



| OCCUPATION                            | 2010<br>jobs | 2020<br>jobs | Growth<br>rate (%) |
|---------------------------------------|--------------|--------------|--------------------|
| Managerial and<br>Professional Office | 45,650       | 54,510       | 19                 |
| STEM                                  | 13,460       | 16,810       | 25                 |
| Social Sciences                       | 2,640        | 3,280        | 24                 |
| Community<br>Services and Arts        | 20,650       | 24,790       | 20                 |
| Education                             | 26,230       | 29,930       | 14                 |
| Healthcare Professionand Technical    | al<br>15,280 | 18,970       | 24                 |
| Healthcare Support                    | 6,600