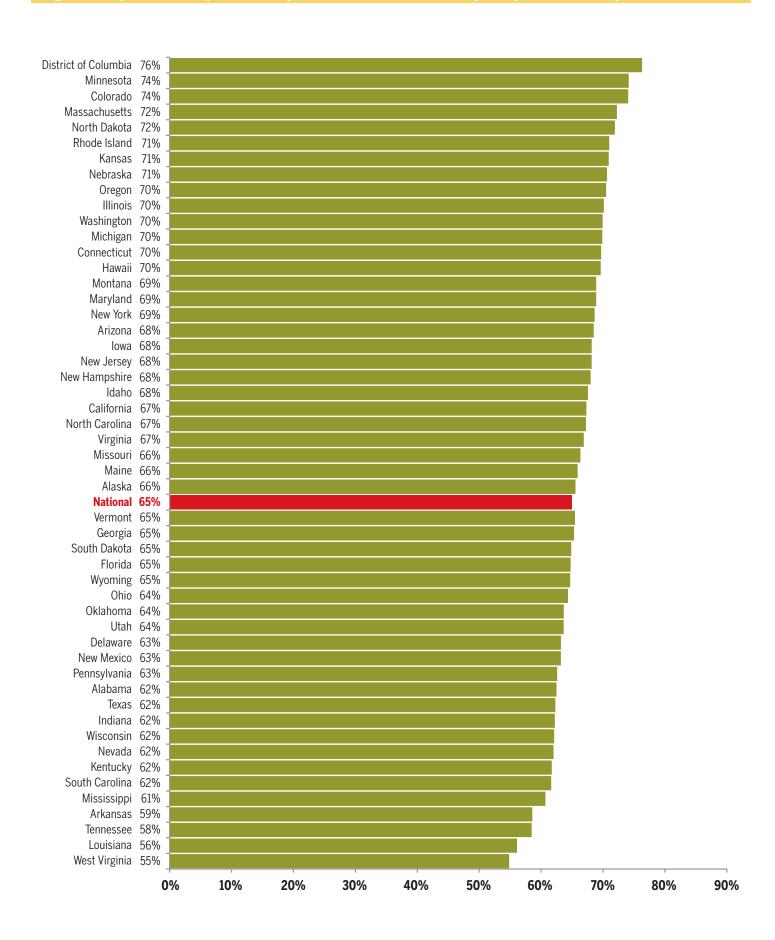

#### RECOVERY: Projections of Jobs and Education Requirements Through 2020

This report projects education requirements linked to forecasted job growth by state and the District of Colombia, from 2010 to 2020.<sup>1,2</sup> It complements a larger national report that projects education demand by occupation and industry for the same time period.<sup>3</sup> The national report shows that by 2020, 65 percent of jobs will require postsecondary education beyond high school.

#### The state report finds that:

- Twenty-seven states and the District of Columbia will be at or above the 65 percent proportion of jobs (nationally) that will require postsecondary education beyond high school in 2020. In our previous projections for 2018, only 19 states required postsecondary education above the national level.
- Jobs in the District of Columbia will require the highest concentration of postsecondary education in 2020.
- The highest proportion of bachelor's degree jobs and graduate degree jobs will be concentrated in the northeastern states.
- Jobs for workers with some college or an associate's degree will be dispersed throughout the country.
- Jobs for high school graduates or dropouts will be concentrated in the southern states.
- West Virginia will remain 10 percentage points below the national average. But Louisiana, Tennessee and Arkansas will also have a relatively higher proportion of jobs that require lower levels of education by 2020.

Figure 1: By 2020, 65 percent of jobs in the nation will require postsecondary education.

Figure 2: By 2020, 34 percent of jobs will require a high school diploma or less.

Figure 3: By 2020, 33 percent of jobs will require some college, an associate's degree, or a postsecondary vocational certificate.