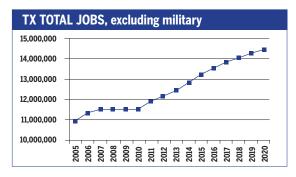

stallation, maintenance & repair                             | 16,820                      | 69,320                    | 31,550                        | 3,970                          | 4,990                | 560                             |  |
| Production                                                     | 4,170                       | 42,820                    | 47,950                        | 17,510                         | 73,500               | 37,400                          |  |
| Transportation & material moving                               | 2,870                       | 30,910                    | 64,030                        | 17,550                         | 90,800               | 33,780                          |  |



# **TEXAS**2010-2020 Total Job Openings 4,824,000



| OCCUPATION                            | 2010<br>jobs   | 2020<br>jobs | Growth rate (%) |
|---------------------------------------|----------------|--------------|-----------------|
| Managerial and<br>Professional Office | 1,724,390      | 2,220,030    | 29              |
| STEM                                  | 527,570        | 660,310      | 25              |
| Social Sciences                       | 44,460         | 58,050       | 31              |
| Community<br>Services and Arts        | 421,430        | 527,450      | 25              |
| Education                             | 671,120        | 877,820      | 31              |
| Healthcare Profession and Technical   | nal<br>474,990 | 631,570      | 33              |
| Healthcare Support                    | 287,100        | 411