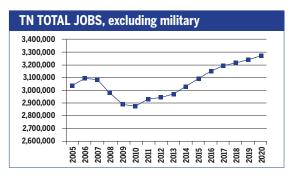

# RECOVERY

JOB GROWTH AND EDUCATION REQUIREMENTS THROUGH 2020

|   |          |   | Λ. | 7 |          |   | \ \ \ | / . |
|---|----------|---|----|---|----------|---|-------|-----|
| K | $\vdash$ | ( |    | / | $\vdash$ | K | - Y   |     |