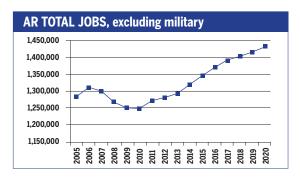

# ARKANSAS 2010-2020 Total Job Openings 476,000

| OCCUPATION                            | 2010<br>jobs | 2020<br>jobs | Growth rate (%) |
|---------------------------------------|--------------|--------------|-----------------|
| Managerial and<br>Professional Office | 168,770      | 194,160      | 15              |
| STEM                                  | 36,070       | 42,840       | 19              |
| Social Sciences                       | 4,400        | 5,390        | 22              |
| Community<br>Services and Arts        | 40,010       | 47,980       | 20              |
| Education                             | 68,140       | 85,910       | 26              |
| Healthcare Profession and Technical   | al<br>61,410 | 75,990       | 24              |
| Healthcare Support                    | 29,920       | 37,810       | 26              |
| Food and<br>Personal Services         | 191,050      | 226,490      | 19              |
| Sales and<br>Office Support           | 310,900      | 344,270      | 11              |
| Blue Collar                           | 338,470      | 370,240      | 9               |
| TOTAL                                 | 1,249,120    | 1,431,070    | 15              |