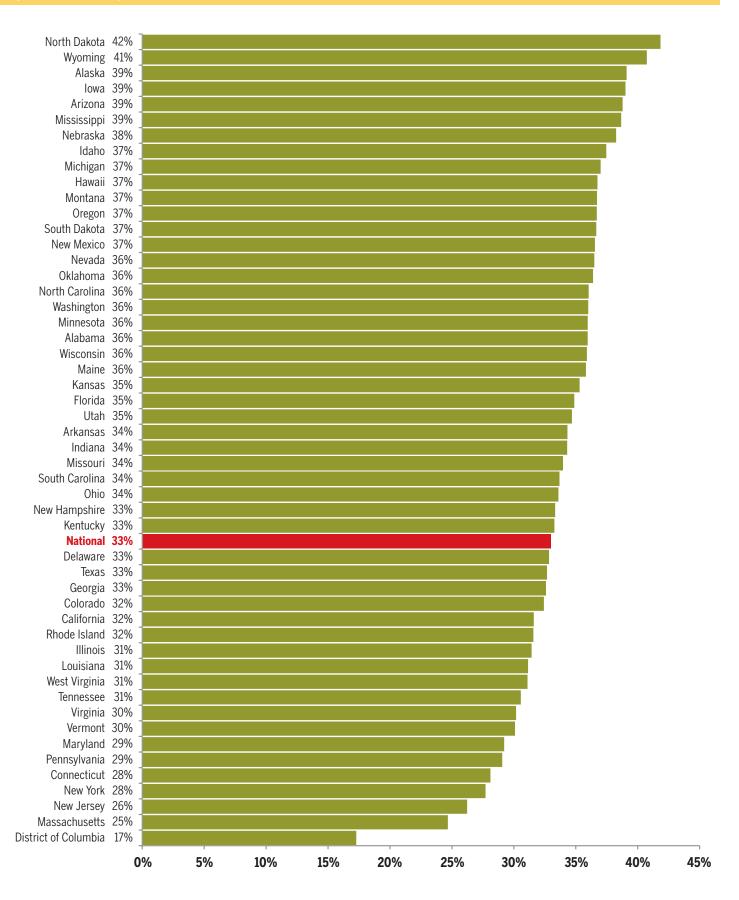

Figure 1: By 2020, 65 percent of jobs in the nation will require postsecondary education.

Figure 2: By 2020, 34 percent of jobs will require a high school diploma or less.

Figure 3: By 2020, 33 percent of jobs will require some college, an associate's degree, or a postsecondary vocational certificate.