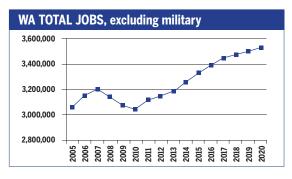

| 33,690                                            | 69,410                    | 33,170                        | 7,890                 | 11,970               | 2,720                           |  |
| Production                                                     | 4,620                                             | 22,200                    | 31,210                        | 10,010                | 61,660               | 44,910                          |  |
| Transportation & material moving                               | 1,910                                             | 23,650                    | 60,500                        | 27,340                | 78,200               | 36,130                          |  |



#### WASHINGTON 2010-2020 Total Job Openings 1,177,000



| OCCUPATION                            | 2010<br>jobs   | 2020<br>jobs | Growth rate (%) |
|---------------------------------------|----------------|--------------|-----------------|
| Managerial and<br>Professional Office | 420,280        | 503,270      | 20              |
| STEM                                  | 199,440        | 242,700      | 22              |
| Social Sciences                       | 22,550         | 28,070       | 24              |
| Community<br>Services and Arts        | 153,060        | 183,790      | 20              |
| Education                             | 161,620        | 190,020      | 18              |
| Healthcare Profession and Technical   | nal<br>131,070 | 165,740      | 26              |
| Healthcare Support                    | 65,810         | 87,