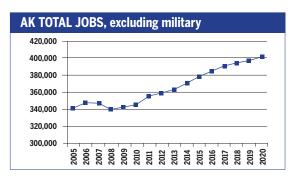

## ALASKA 2010-2020 Total Job Openings 134,000

| OCCUPATION                            | 2010<br>jobs | 2020<br>jobs | Growth rate (%) |
|---------------------------------------|--------------|--------------|-----------------|
| Managerial and<br>Professional Office | 47,750       | 56,060       | 17              |
| STEM                                  | 17,660       | 20,790       | 18              |
| Social Sciences                       | 1,730        | 2,100        | 21              |
| Community<br>Services and Arts        | 15,390       | 18,380       | 19              |
| Education                             | 20,690       | 23,620       | 14              |
| Healthcare Profession and Technical   | al<br>13,490 | 16,860       | 25              |
| Healthcare Support                    | 7,530        | 10,080       | 34              |
| Food and<br>Personal Services         | 56,300       | 64,640       | 15              |
| Sales and<br>Office Support           | 83,840       | 95,680       | 14              |
| Blue Collar                           | 81,810       | 93,160       | 14              |
| TOTAL                                 | 346,190      | 401,360      | 16              |