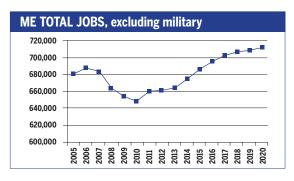

# RECOVERY

JOB GROWTH AND EDUCATION REQUIREMENTS THROUGH 2020

|   |          |   | Λ. | 7 |          |   | \ \ \ | / . |
|---|----------|---|----|---|----------|---|-------|-----|
| K | $\vdash$ | ( |    | / | $\vdash$ | K | - Y   |     |