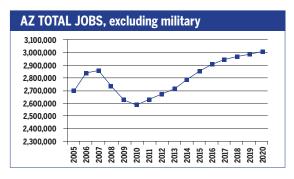

# ARIZONA 2010-2020 Total Job Openings 1,001,000

| OCCUPATION                            | 2010<br>jobs   | 2020<br>jobs | Growth rate (%) |
|---------------------------------------|----------------|--------------|-----------------|
| Managerial and<br>Professional Office | 372,320        | 457,070      | 23              |
| STEM                                  | 112,730        | 126,780      | 12              |
| Social Sciences                       | 12,940         | 16,040       | 24              |
| Community<br>Services and Arts        | 103,840        | 124,130      | 20              |
| Education                             | 133,740        | 159,000      | 19              |
| Healthcare Profession and Technical   | nal<br>111,990 | 141,830      | 27              |
| Healthcare Support                    | 62,870         | 83,610       | 33              |
| Food and<br>Personal Services         | 449,860        | 534,600      | 19              |
| Sales and<br>Office Support           | 764,730        | 879,020      | 15              |
| Blue Collar                           | 464,130        | 485,710      | 5               |
| TOTAL                                 | 2,589,140      | 3,007,770    | 16              |