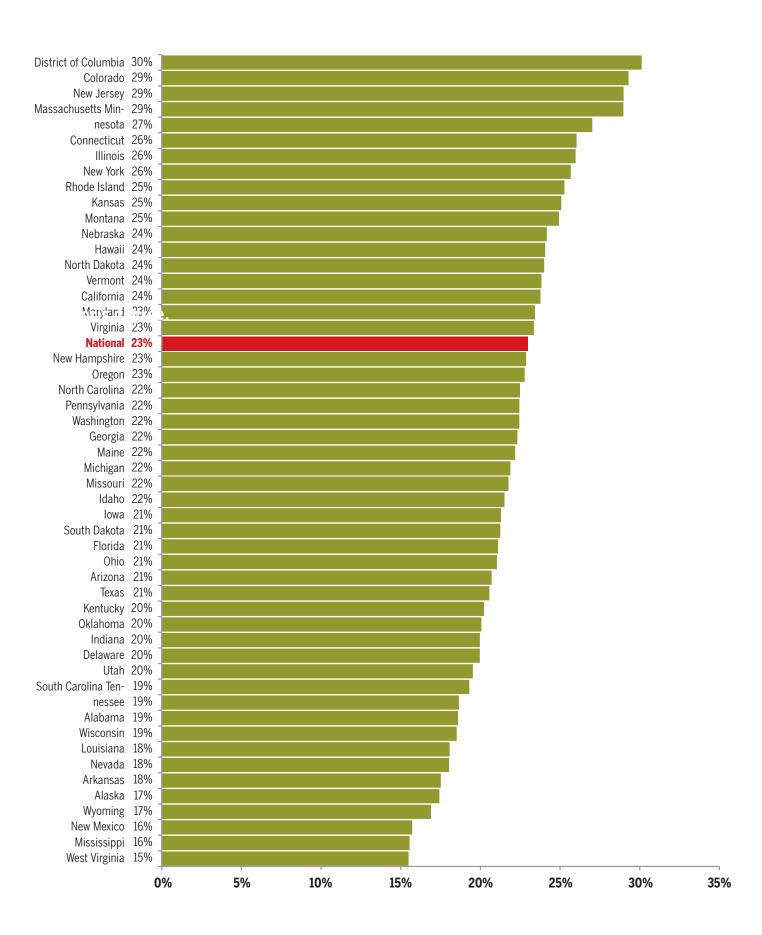

Figure 1: By 2020, 65 percent of jobs in the nation will require postsecondary education.

Figure 2: By 2020, 34 percent of jobs will require a high school diploma or less.

Figure 3: By 2020, 33 percent of jobs will require some college, an associate's degree, or a postsecondary vocational certificate.

Figure 4: By 2020, 23 percent of jobs will require a bachelor's degree.

Figure 5: By 2020, 11 percent of jobs will require a master's degree or better.