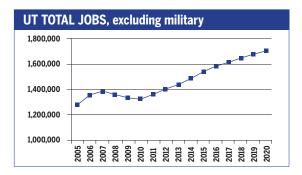

| 133,320                                           | 217,250                   | 123,310                       | 21,410                | 32,110               | 6,120                           |  |
| Production                                                     | 30,550                                            | 104,490                   | 163,730                       | 48,000                | 235,630              | 113,560                         |  |
| Transportation & material moving                               | 6,640                                             | 77,570                    | 267,170                       | 47,780                | 287,270              | 111,860                         |  |



## UTAH 2010-2020 Total Job Openings 568,000



| OCCUPATION                            | 2010<br>jobs  | 2020<br>jobs | Growth rate (%) |
|---------------------------------------|---------------|--------------|-----------------|
| Managerial and<br>Professional Office | 198,960       | 263,610      | 32              |
| STEM                                  | 59,750        | 81,200       | 36              |
| Social Sciences                       | 5,650         | 7,590        | 34              |
| Community<br>Services and Arts        | 60,630        | 79,680       | 31              |
| Education                             | 77,160        | 106,080      | 37              |
| Healthcare Profession and Technical   | nal<br>46,620 | 64,900       | 39              |
| Healthcare Support                    | 27,770        | 40,350