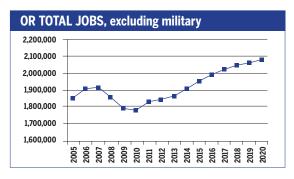

# RECOVERY

JOB GROWTH AND EDUCATION REQUIREMENTS THROUGH 2020

|   |          |   | Λ. | 7 |          |   | \ \ \ | / . |
|---|----------|---|----|---|----------|---|-------|-----|
| K | $\vdash$ | ( |    | / | $\vdash$ | K | - Y   |     |