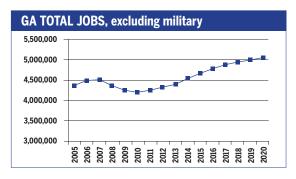

## ALABAMA 2010-2020 Total Job Openings 790,000

| OCCUPATION                            | 2010<br>jobs | 2020<br>jobs | Growth rate (%) |
|---------------------------------------|--------------|--------------|-----------------|
| Managerial and<br>Professional Office | 244,740      | 289,920      | 18              |
| STEM                                  | 74,330       | 88,850       | 20              |
| Social Sciences                       | 4,390        | 5,370        | 22              |
| Community<br>Services and Arts        | 69,110       | 81,840       | 18              |
| Education                             | 107,330      | 131,030      | 22              |
| Healthcare Profession and Technical   | al<br>99,800 | 120,990      | 21              |
| Healthcare Support                    | 48,640       | 62,970       | 29              |
| Food and<br>Personal Services         | 330,450      | 409,760      | 24              |
| Sales and<br>Office Support           | 527,760      | 607,710      | 15              |
| Blue Collar                           | 504,680      | 575,590      | 14              |
| TOTAL                                 | 2,011,220    | 2,374,050    | 18              |

| INDUSTRY                                                                 | 2010<br>jobs | 2020<br>jobs | Growth rate (%) |
|--------------------------------------------------------------------------|--------------|--------------|-----------------|
| Agriculture, Forestry, Fishing and Hunting                               | 53,360       | 54,190       | 2               |
| Mining, Quarrying, and Oil and Gas Extraction                            | 9,390        | 12,090       | 29              |
| Utilities                                                                | 11,960       | 12,660       | 6               |
| Construction                                                             | 122,030      | 134,090      | 10              |
| Manufacturing                                                            | 202,430      | 229,390      | 13              |
| Wholesale Trade                                                          | 64,890       | 72,480       | 12              |
| Retail Trade                                                             | 222,550      | 250,630      | 13              |
| Transportation and Warehousing                                           | 64,290       | 73,070       | 14              |
| Information                                                              | 23,910       | 25,000       | 5               |
| Finance and Insurance                                                    | 88,660       | 109,890      | 24              |
| Real Estate and Rental and Leasing                                       | 76,190       | 96,840       | 27              |
| Professional, Scientific, and Technical Services                         | 113,210      | 136,890      | 21              |
| Management of Companies and Enterprises                                  | 14,170       | 16,990       | 20              |
| Administrative and Support and Waste Management and Remediation Services | 125,540      | 171,950      | 37              |
| Educational Services                                                     | 34,030       | 45,550       | 34              |
| Healthcare and Social Assistance                                         | 181,160      | 223,140      | 23              |
| Arts, Entertainment, and Recreation                                      | 26,600       | 31,640       | 19              |
| Accommodation and Food Services                                          | 133,490      | 160,440      | 20              |
| Other Services (except Public Administration)                            | 135,620      | 163,880      | 21              |
| Government                                                               | 307,740      | 353,260      | 12              |
| TOTAL                                                                    | 2,011,220    | 2,374,050    | 18              |