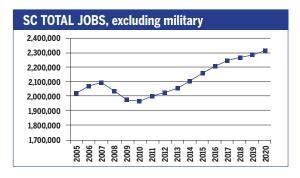

# RECOVERY

JOB GROWTH AND EDUCATION REQUIREMENTS THROUGH 2020

|   |          |   | Λ. | 7 |          |   | \ \ \ | / . |
|---|----------|---|----|---|----------|---|-------|-----|
| K | $\vdash$ | ( |    | / | $\vdash$ | K | - Y   |     |