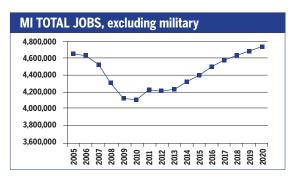

# RECOVERY

JOB GROWTH AND EDUCATION REQUIREMENTS THROUGH 2020

|   |          |   | Λ. | 7 |          |   | \ \ \ | / . |
|---|----------|---|----|---|----------|---|-------|-----|
| K | $\vdash$ | ( |    | / | $\vdash$ | K | - Y   |     |