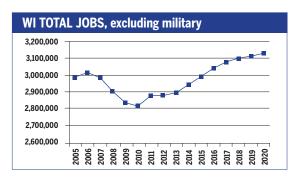

| 3,510                                             | 20,780                    | 8,260                         | 2,520                 | 1,070                | 650                             |  |
| Production                                                     | 4,000                                             | 21,050                    | 8,610                         | 2,580                 | 2,910                | 610                             |  |
| Transportation & material moving                               | 9,460                                             | 31,300                    | 9,260                         | 1,600                 | 1,620                | 440                             |  |



#### WISCONSIN 2010-2020 Total Job Openings 1,041,000



| OCCUPATION                            | 2010<br>jobs   | 2020<br>jobs | Growth rate (%) |
|---------------------------------------|----------------|--------------|-----------------|
| Managerial and<br>Professional Office | 369,450        | 419,650      | 14              |
| STEM                                  | 107,070        | 120,330      | 12              |
| Social Sciences                       | 10,150         | 12,160       | 20              |
| Community<br>Services and Arts        | 112,090        | 131,870      | 18              |
| Education                             | 153,770        | 174,600      | 14              |
| Healthcare Profession and Technical   | nal<br>130,340 | 153,500      | 18              |
| Healthcare Support                    | 83,260         | 103