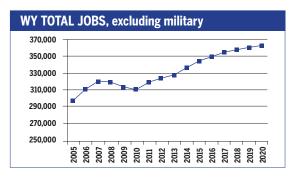

| 13,470                                            | 54,550                    | 24,900                        | 5,900                 | 6,110                | 680                             |  |
| Production                                                        | 7,870                                             | 55,210                    | 57,860                        | 26,130                | 92,050               | 39,590                          |  |
| Transportation & material moving                                  | -                                                 | 15,050                    | 68,020                        | 26,830                | 50,920               | 35,720                          |  |



## WYOMING 2010-2020 Total Job Openings 121,000



| OCCUPATION                            | 2010<br>jobs | 2020<br>jobs | Growth rate (%) |
|---------------------------------------|--------------|--------------|-----------------|
| Managerial and<br>Professional Office | 44,860       | 54,520       | 22              |
| STEM                                  | 10,530       | 12,680       | 20              |
| Social Sciences                       | 1,390        | 1,720        | 24              |
| Community<br>Services and Arts        | 11,740       | 14,100       | 20              |
| Education                             | 16,470       | 20,470       | 24              |
| Healthcare Professiona and Technical  | al<br>11,580 | 14,340       | 24              |
| Healthcare Support                    | 6,020        | 7,600        | 26