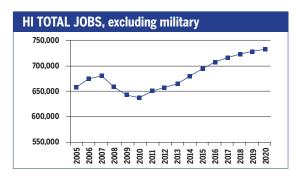

epair                             | 23,290                                            | 78,090                    | 55,610                        | 20,290                | 13,170               | 610                             |
| Production                                                     | 57,020                                            | 121,320                   | 54,600                        | 16,090                | 14,490               | 1,490                           |
| Transportation & material moving                               | 52,740                                            | 157,060                   | 69,730                        | 13,550                | 26,520               | 5,090                           |



## HAWAII 2010-2020 Total Job Openings 244,000



| OCCUPATION                            | 2010<br>jobs | 2020<br>jobs | Growth rate (%) |
|---------------------------------------|--------------|--------------|-----------------|
| Managerial and<br>Professional Office | 85,500       | 99,930       | 17              |
| STEM                                  | 20,310       | 22,750       | 12              |
| Social Sciences                       | 3,430        | 3,990        | 17              |
| Community<br>Services and Arts        | 33,850       | 39,720       | 17              |
| Education                             | 41,350       | 51,330       | 24              |
| Healthcare Profession and Technical   | al<br>23,870 | 27,900       | 17              |
| Healthcare Support                    | 13,230       | 16,440       | 24