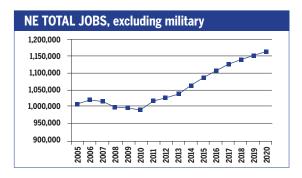

# RECOVERY

JOB GROWTH AND EDUCATION REQUIREMENTS THROUGH 2020

|   |          |   | Λ. | 7 |          |   | \ \ \ | / . |
|---|----------|---|----|---|----------|---|-------|-----|
| K | $\vdash$ | ( |    | / | $\vdash$ | K | - Y   |     |