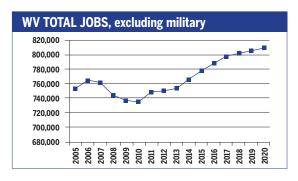

| 20,100                                            | 43,650                    | 28,370                        | 8,630                 | 9,930                | 1,910                           |  |
| Production                                                        | 3,760                                             | 19,760                    | 34,070                        | 12,690                | 57,620               | 27,880                          |  |
| Transportation & material moving                                  | -                                                 | 45,960                    | 65,490                        | 3,730                 | 68,450               | 16,570                          |  |



#### WEST VIRGINIA 2010-2020 Total Job Openings 270,000



| OCCUPATION                            | 2010<br>jobs | 2020<br>jobs | Growth rate (%) |
|---------------------------------------|--------------|--------------|-----------------|
| Managerial and<br>Professional Office | 89,960       | 101,170      | 12              |
| STEM                                  | 20,580       | 23,290       | 13              |
| Social Sciences                       | 2,780        | 3,210        | 16              |
| Community<br>Services and Arts        | 27,220       | 30,880       | 13              |
| Education                             | 39,590       | 44,020       | 11              |
| Healthcare Profession and Technical   | al<br>43,830 | 51,030       | 16              |
| Healthcare Support                    | 22,110       | 27,390       | 24