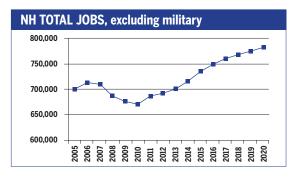

# RECOVERY

JOB GROWTH AND EDUCATION REQUIREMENTS THROUGH 2020

|   |          |   | Λ. | 7 |          |   | \ \ \ | / . |
|---|----------|---|----|---|----------|---|-------|-----|
| K | $\vdash$ | ( |    | / | $\vdash$ | K | - Y   |     |