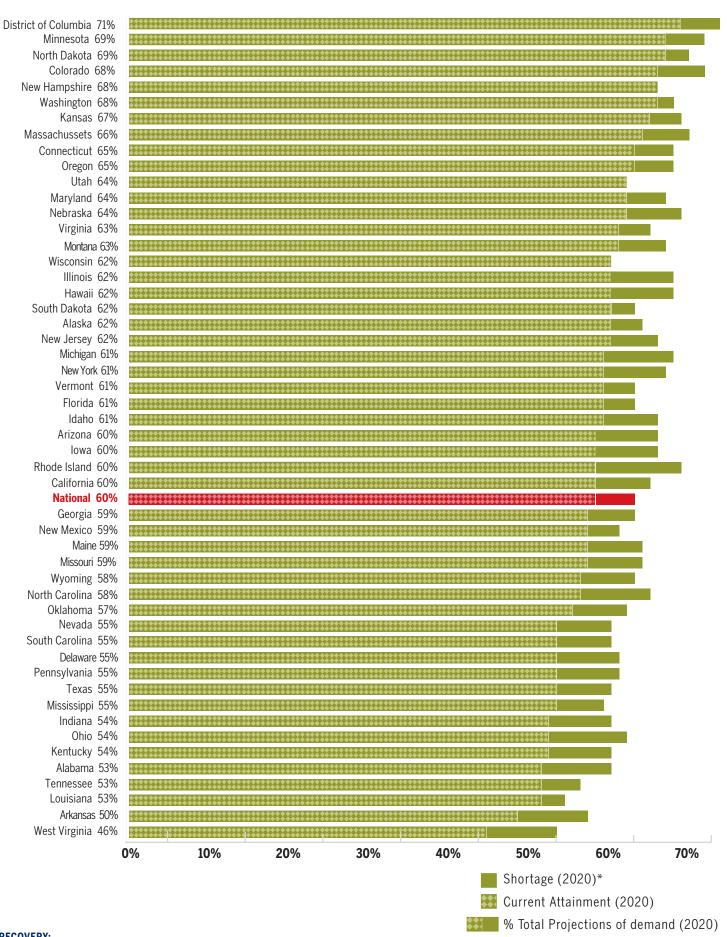

#### RECOVERY: Projections of Jobs and Education Requirements Through 2020

This report projects education requirements linked to forecasted job growth by state and the District of Colombia, from 2010 to 2020.<sup>1,2</sup> It complements a larger national report that projects education demand by occupation and industry for the same time period.<sup>3</sup> The national report shows that by 2020, 65 percent of jobs will require postsecondary education beyond high school.

#### The state report finds that:

- Twenty-seven states and the District of Columbia will be at or above the 65 percent proportion of jobs (nationally) that will require postsecondary education beyond high school in 2020. In our previous projections for 2018, only 19 states required postsecondary education above the national level.
- Jobs in the District of Columbia will require the highest concentration of postsecondary education in 2020.
- The highest proportion of bachelor's degree jobs and graduate degree jobs will be concentrated in the northeastern states.
- Jobs for workers with some college or an associate's degree will be dispersed throughout the country.
- Jobs for high school graduates or dropouts will be concentrated in the southern states.
- West Virginia will remain 10 percentage points below the national average. But Louisiana, Tennessee and Arkansas will also have a relatively higher proportion of jobs that require lower levels of education by 2020.