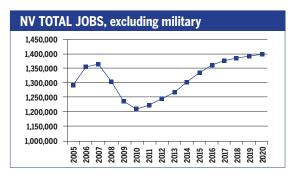

# RECOVERY

JOB GROWTH AND EDUCATION REQUIREMENTS THROUGH 2020

|   |          |   | Λ. | 7 |          |   | \ \ \ | / . |
|---|----------|---|----|---|----------|---|-------|-----|
| K | $\vdash$ | ( |    | / | $\vdash$ | K | - Y   |     |