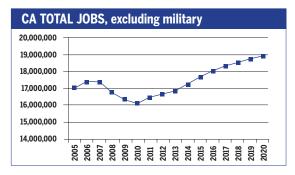

#### CALIFORNIA 2010-2020 Total Job Openings 6,294,000

| OCCUPATION                            | 2010<br>jobs   | 2020<br>jobs | Growth rate (%) |
|---------------------------------------|----------------|--------------|-----------------|
| Managerial and<br>Professional Office | 2,415,440      | 2,876,040    | 19              |
| STEM                                  | 790,080        | 967,510      | 22              |
| Social Sciences                       | 97,330         | 119,380      | 23              |
| Community<br>Services and Arts        | 868,740        | 1,019,710    | 17              |
| Education                             | 903,220        | 1,074,270    | 19              |
| Healthcare Professior and Technical   | nal<br>608,250 | 767,960      | 26              |
| Healthcare Support                    | 352,750        | 465,670      | 32              |
| Food and<br>Personal Services         | 2,774,240      | 3,374,460    | 22              |
| Sales and<br>Office Support           | 4,302,480      | 4,917,110    | 14              |
| Blue Collar                           | 3,000,160      | 3,332,220    | 11              |
| TOTAL                                 | 16,112,680     | 18,914,310   | 17              |