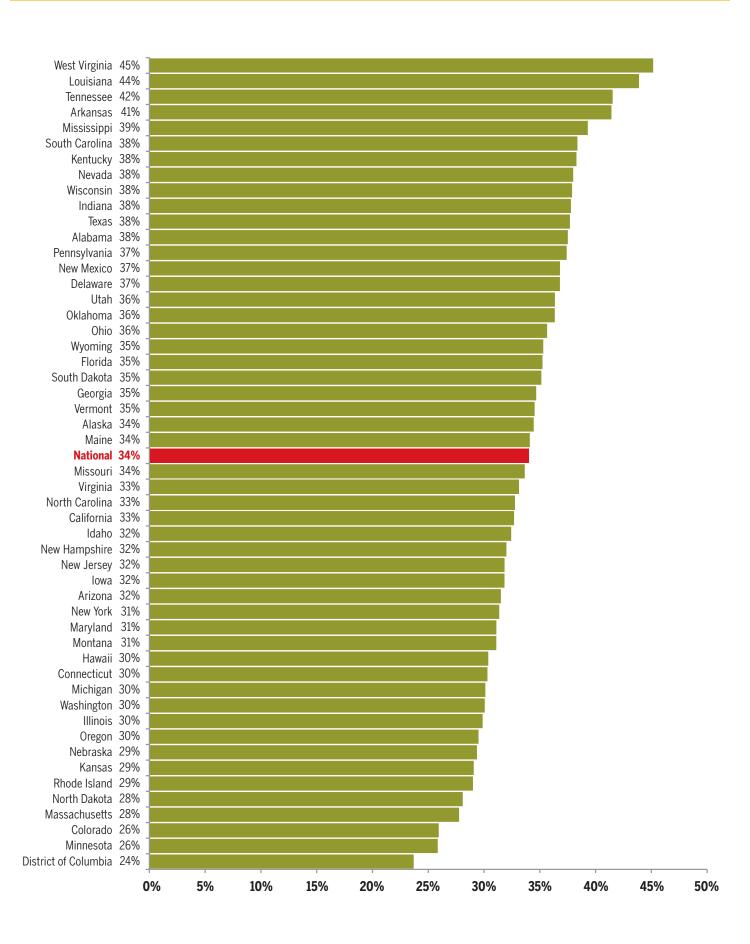

Figure 1: By 2020, 65 percent of jobs in the nation will require postsecondary education.

Figure 2: By 2020, 34 percent of jobs will require a high school diploma or less.

Figure 3: By 2020, 33 percent of jobs will require some college, an associate's degree, or a postsecondary vocational certificate.

#### The state report finds that:

- Twenty-seven states and the District of Columbia will be at or above the 65 percent proportion of jobs (nationally) that will require postsecondary education beyond high school in 2020. In our previous projections for 2018, only 19 states required postsecondary education above the national level.
- Jobs in the District of Columbia will require the highest concentration of postsecondary education in 2020.
- The highest proportion of bachelor's degree jobs and graduate degree jobs will be concentrated in the northeastern states.
- Jobs for workers with some college or an associate's degree will be dispersed throughout the country.
- Jobs for high school graduates or dropouts will be concentrated in the southern states.
- West Virginia will remain 10 percentage points below the national average. But Louisiana, Tennessee and Arkansas will also have a relatively higher proportion of jobs that require lower levels of education by 2020.