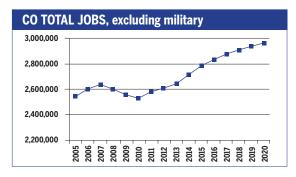

#### COLORADO 2010-2020 Total Job Openings 985,000

| OCCUPATION                            | 2010<br>jobs   | 2020<br>jobs | Growth rate (%) |
|---------------------------------------|----------------|--------------|-----------------|
| Managerial and<br>Professional Office | 412,150        | 501,640      | 22              |
| STEM                                  | 152,490        | 172,560      | 13              |
| Social Sciences                       | 14,900         | 18,550       | 24              |
| Community<br>Services and Arts        | 131,520        | 160,860      | 22              |
| Education                             | 130,010        | 158,150      | 22              |
| Healthcare Profession and Technical   | nal<br>106,190 | 133,130      | 25              |
| Healthcare Support                    | 48,410         | 64,790       | 34              |
| Food and<br>Personal Services         | 396,600        | 491,550      | 24              |
| Sales and<br>Office Support           | 692,460        | 780,970      | 13              |
| Blue Collar                           | 451,590        | 477,430      | 6               |
| TOTAL                                 | 2,536,320      | 2,959,620    | 17              |