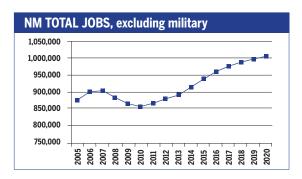

# RECOVERY

JOB GROWTH AND EDUCATION REQUIREMENTS THROUGH 2020

|   |          |   | Λ. | 7 |          |   | \ \ \ | / . |
|---|----------|---|----|---|----------|---|-------|-----|
| K | $\vdash$ | ( |    | / | $\vdash$ | K | - Y   |     |