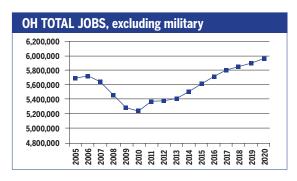

# RECOVERY

JOB GROWTH AND EDUCATION REQUIREMENTS THROUGH 2020

|   |          |   | Λ. | 7 |          |   | \ \ \ | / . |
|---|----------|---|----|---|----------|---|-------|-----|
| K | $\vdash$ | ( |    | / | $\vdash$ | K | - Y   |     |