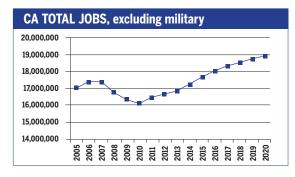

#### CALIFORNIA 2010-2020 Total Job Openings 6,294,000

| OCCUPATION                            | 2010<br>jobs   | 2020<br>jobs | Growth rate (%) |
|---------------------------------------|----------------|--------------|-----------------|
| Managerial and<br>Professional Office | 2,415,440      | 2,876,040    | 19              |
| STEM                                  | 790,080        | 967,510      | 22              |
| Social Sciences                       | 97,330         | 119,380      | 23              |
| Community<br>Services and Arts        | 868,740        | 1,019,710    | 17              |
| Education                             | 903,220        | 1,074,270    | 19              |
| Healthcare Profession and Technical   | nal<br>608,250 | 767,960      | 26              |
| Healthcare Support                    | 352,750        | 465,670      | 32              |
| Food and<br>Personal Services         | 2,774,240      | 3,374,460    | 22              |
| Sales and<br>Office Support           | 4,302,480      | 4,917,110    | 14              |
| Blue Collar                           | 3,000,160      | 3,332,220    | 11              |
| TOTAL                                 | 16,112,680     | 18,914,310   | 17              |