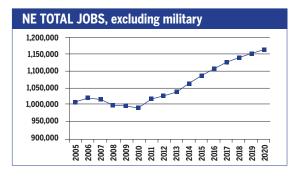

| 1,690                                             | 7,390                     | 5,690                         | 6,640                 | 1,430                | 350                             |  |  |
| Production                                                        | 810                                               | 7,470                     | 6,510                         | 1,780                 | 1,970                | 720                             |  |  |
| Transportation & material moving                                  | 2,620                                             | 12,200                    | 11,170                        | 2,270                 | 2,060                | 400                             |  |  |



# NEBRASKA 2010-2020 Total Job Openings 387,000



| OCCUPATION                            | 2010<br>jobs | 2020<br>jobs | Growth rate (%) |
|---------------------------------------|--------------|--------------|-----------------|
|                                       | Jours        | Joure        | 10.00 (10)      |
| Managerial and<br>Professional Office | 138,720      | 161,470      | 16              |
| STEM                                  | 32,290       | 40,340       | 25              |
| Social Sciences                       | 4,400        | 5,710        | 30              |
| Community<br>Services and Arts        | 38,990       | 46,890       | 20              |
| Education                             | 57,250       | 68,120       | 19              |
| Healthcare Professionand Technical    | al<br>46,540 | 56,780       | 22