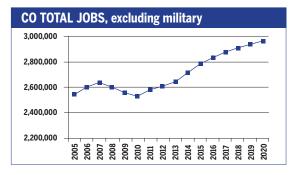

#### COLORADO 2010-2020 Total Job Openings 985,000

| OCCUPATION                            | 2010<br>jobs   | 2020<br>jobs | Growth rate (%) |
|---------------------------------------|----------------|--------------|-----------------|
| Managerial and<br>Professional Office | 412,150        | 501,640      | 22              |
| STEM                                  | 152,490        | 172,560      | 13              |
| Social Sciences                       | 14,900         | 18,550       | 24              |
| Community<br>Services and Arts        | 131,520        | 160,860      | 22              |
| Education                             | 130,010        | 158,150      | 22              |
| Healthcare Profession and Technical   | nal<br>106,190 | 133,130      | 25              |
| Healthcare Support                    | 48,410         | 64,790       | 34              |
| Food and<br>Personal Services         | 396,600        | 491,550      | 24              |
| Sales and<br>Office Support           | 692,460        | 780,970      | 13              |
| Blue Collar                           | 451,590        | 477,430      | 6               |
| TOTAL                                 | 2,536,320      | 2,959,620    | 17              |