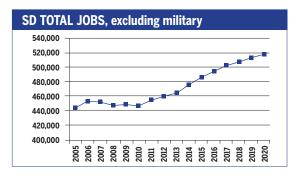

ir                              | 15,370                                          | 46,450                    | 19,340                        | 6,440                 | 4,520                | 800                             |
| Production                                                     | 4,800                                           | 29,090                    | 29,620                        | 14,170                | 62,740               | 27,520                          |
| Transportation & material moving                               | -                                               | 17,300                    | 33,910                        | 15,960                | 52,520               | 9,100                           |



#### SOUTH DAKOTA 2010-2020 Total Job Openings 173,000



| OCCUPATION                            | 2010<br>jobs | 2020<br>jobs | Growth rate (%) |
|---------------------------------------|--------------|--------------|-----------------|
| Managerial and<br>Professional Office | 66,760       | 75,440       | 13              |
| STEM                                  | 12,500       | 14,930       | 20              |
| Social Sciences                       | 1,360        | 1,670        | 23              |
| Community<br>Services and Arts        | 17,690       | 21,370       | 21              |
| Education                             | 24,580       | 28,240       | 15              |
| Healthcare Professiona and Technical  | al<br>22,350 | 26,830       | 20              |
| Healthcare Support                    | 9,560        | 11,620       | 22