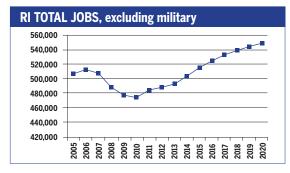

| 16,860                                            | 126,130                   | 55,550                        | 29,370                | 12,680               | 1,500                           |  |
| Production                                                        | 39,650                                            | 212,370                   | 61,820                        | 26,520                | 23,980               | 3,160                           |  |
| Transportation & material moving                                  | 41,390                                            | 245,140                   | 65,680                        | 20,600                | 18,620               | 2,290                           |  |



#### RHODE ISLAND 2010-2020 Total Job Openings 183,000



| OCCUPATION                            | 2010<br>jobs | 2020<br>jobs | Growth rate (%) |
|---------------------------------------|--------------|--------------|-----------------|
| Managerial and<br>Professional Office | 59,510       | 72,060       | 21              |
| STEM                                  | 18,460       | 22,900       | 24              |
| Social Sciences                       | 2,530        | 3,130        | 24              |
| Community<br>Services and Arts        | 24,790       | 29,020       | 17              |
| Education                             | 31,760       | 36,880       | 16              |
| Healthcare Professiona and Technical  | al<br>25,820 | 30,450       | 18              |
| Healthcare Support                    | 18,620       | 23,020       | 24