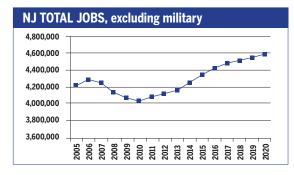

|
| nstallation, maintenance & repair                                 | 1,600                       | 12,700                    | 5,250                         | 3,600                 | 1,730                | 430                             |
| Production                                                        | 5,040                       | 22,890                    | 9,280                         | 2,560                 | 2,960                | 380                             |
| Transportation & material moving                                  | 2,480                       | 19,860                    | 5,380                         | 2,140                 | 1,560                | 670                             |



# NEW JERSEY 2010-2020 Total Job Openings 1,526,000



| OCCUPATION                            | 2010<br>jobs   | 2020<br>jobs | Growth rate (%) |
|---------------------------------------|----------------|--------------|-----------------|
| Managerial and<br>Professional Office | 608,260        | 728,870      | 20              |
| STEM                                  | 198,690        | 219,990      | 11              |
| Social Sciences                       | 22,220         | 27,050       | 22              |
| Community<br>Services and Arts        | 178,680        | 209,600      | 17              |
| Education                             | 256,420        | 296,720      | 16              |
| Healthcare Profession and Technical   | nal<br>185,180 | 218,880      | 18              |
| Healthcare Support                    | 109,810        | 138