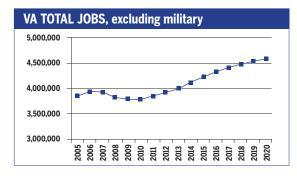

| 1,940                                             | 9,150                     | 2,170                         | 690                   | 80                   | -                               |  |
| Production                                                        | 490                                               | 5,910                     | 3,670                         | 820                   | 6,500                | 5,130                           |  |
| Transportation & material moving                                  | 120                                               | 1,250                     | 2,650                         | 1,150                 | 7,520                | 4,460                           |  |



#### VIRGINIA 2010-2020 Total Job Openings 1,526,000



| OCCUPATION                            | 2010<br>jobs  | 2020<br>jobs | Growth rate (%) |
|---------------------------------------|---------------|--------------|-----------------|
| Managerial and<br>Professional Office | 577,370       | 725,800      | 26              |
| STEM                                  | 249,090       | 329,290      | 32              |
| Social Sciences                       | 24,600        | 32,950       | 34              |
| Community<br>Services and Arts        | 171,780       | 214,910      | 25              |
| Education                             | 222,860       | 276,810      | 24              |
| Healthcare Profession and Technical   | al<br>154,550 | 198,760      | 29              |
| Healthcare Support                    | 79,760        | 113,000