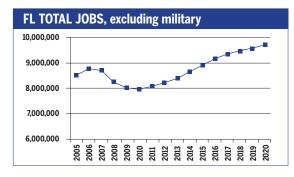

| 3,600                                             | 8,460                     | 1,840                         | 2,530                 | 720                  | -                               |
| Production                                                        | 7,360                                             | 5,700                     | 3,240                         | 1,890                 | 1,540                | -                               |
| Transportation & material moving                                  | 3,480                                             | 13,550                    | 3,700                         | 530                   | 1,110                | 1,080                           |



## **FLORIDA** 2010-2020 Total Job Openings 3,233,000



| OCCUPATION                            | 2010<br>jobs  | 2020<br>jobs | Growth rate (%) |
|---------------------------------------|---------------|--------------|-----------------|
| Managerial and<br>Professional Office | 1,058,220     | 1,352,930    | 28              |
| STEM                                  | 277,910       | 340,840      | 23              |
| Social Sciences                       | 32,410        | 42,220       | 30              |
| Community<br>Services and Arts        | 317,870       | 389,690      | 23              |
| Education                             | 376,010       | 459,700      | 22              |
| Healthcare Profession and Technical   | al<br>380,280 | 477,670      | 26              |
| Healthcare Support                    | 210,480       | 275,650