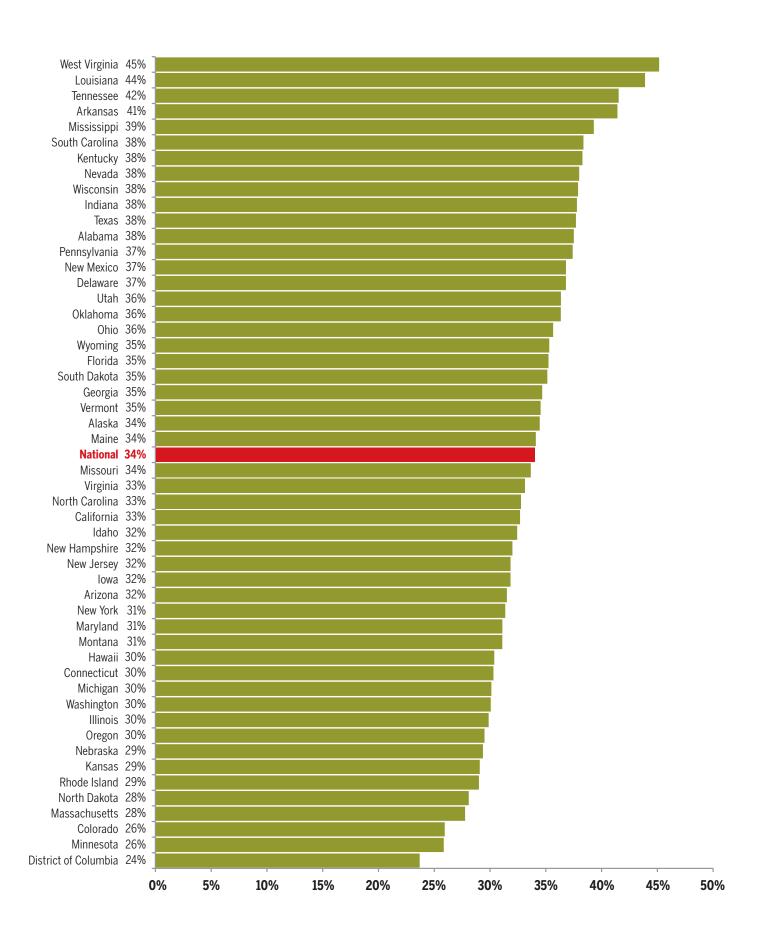

Figure 1: By 2020, 65 percent of jobs in the nation will require postsecondary education.

Figure 2: By 2020, 34 percent of jobs will require a high school diploma or less.

Figure 3: By 2020, 33 percent of jobs will require some college, an associate's degree, or a postsecondary vocational certificate.