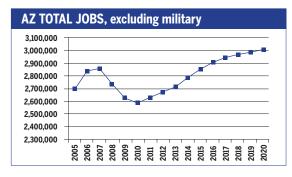

## **ARIZONA**2010-2020 Total Job Openings 1,001,000

| OCCUPATION                            | 2010<br>jobs  | 2020<br>jobs | Growth rate (%) |
|---------------------------------------|---------------|--------------|-----------------|
| Managerial and<br>Professional Office | 372,320       | 457,070      | 23              |
| STEM                                  | 112,730       | 126,780      | 12              |
| Social Sciences                       | 12,940        | 16,040       | 24              |
| Community<br>Services and Arts        | 103,840       | 124,130      | 20              |
| Education                             | 133,740       | 159,000      | 19              |
| Healthcare Profession and Technical   | al<br>111,990 | 141,830      | 27              |
| Healthcare Support                    | 62,870        | 83,610       | 33              |
| Food and<br>Personal Services         | 449,860       | 534,600      | 19              |
| Sales and<br>Office Support           | 764,730       | 879,020      | 15              |
| Blue Collar                           | 464,130       | 485,710      | 5               |
| TOTAL                                 | 2,589,140     | 3,007,770    | 16              |