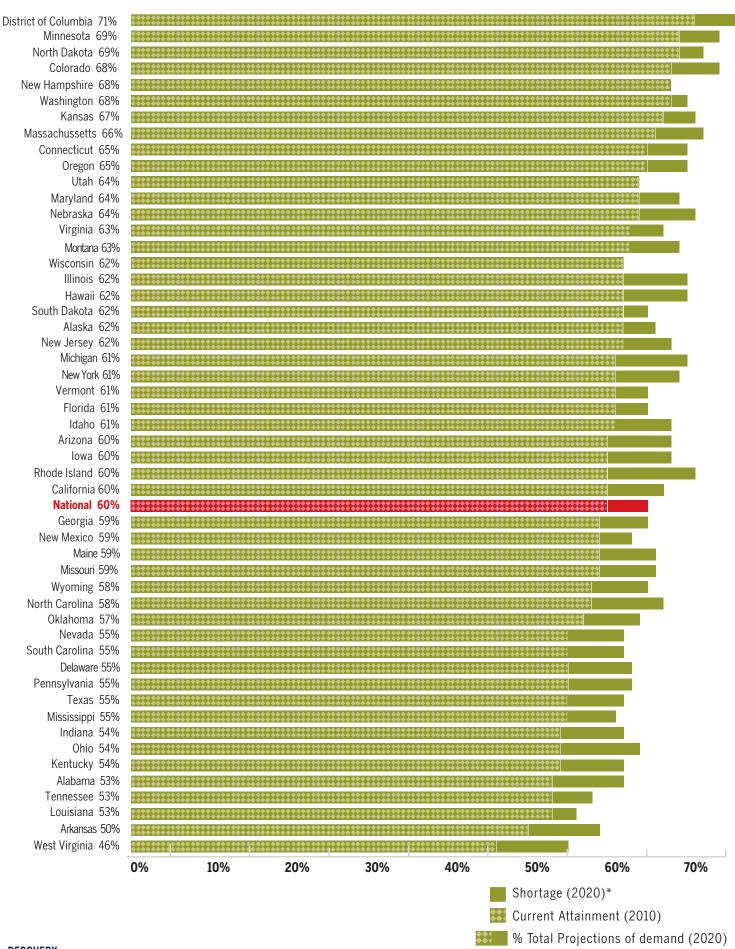

#### The state report finds that:

- Twenty-seven states and the District of Columbia will be at or above the 65 percent proportion of jobs (nationally) that will require post-secondary education beyond high school in 2020. In our previous projections for 2018, only 19 states required postsecondary education above the national level.
- Jobs in the District of Columbia will require the highest concentration of postsecondary education in 2020.
- The highest proportion of bachelor's degree jobs and graduate degree jobs will be concentrated in the northeastern states.
- Jobs for workers with some college or an associate's degree will be dispersed throughout the country.
- Jobs for high school graduates or dropouts will be concentrated in the southern states.
- West Virginia will remain 10 percentage points below the national average. But Louisiana, Tennessee and Arkansas will also have a relatively higher proportion of jobs that require lower levels of education by 2020.

Figure 4: By 2020, 23 percent of jobs will require a bachelor's degree.

Figure 5: By 2020, 11 percent of jobs will require a master's degree or better.

Figure 6: Almost all states have current average attainment levels below those required for the jobs of the future.