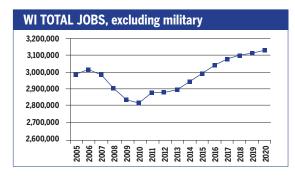

| 3,510                                             | 20,780                    | 8,260                         | 2,520                 | 1,070                | 650                             |  |  |
| Production                                                        | 4,000                                             | 21,050                    | 8,610                         | 2,580                 | 2,910                | 610                             |  |  |
| Transportation & material moving                                  | 9,460                                             | 31,300                    | 9,260                         | 1,600                 | 1,620                | 440                             |  |  |



#### WISCONSIN 2010-2020 Total Job Openings 1,041,000



| OCCUPATION                            | 2010<br>jobs   | 2020<br>jobs | Growth rate (%) |
|---------------------------------------|----------------|--------------|-----------------|
| Managerial and<br>Professional Office | 369,450        | 419,650      | 14              |
| STEM                                  | 107,070        | 120,330      | 12              |
| Social Sciences                       | 10,150         | 12,160       | 20              |
| Community<br>Services and Arts        | 112,090        | 131,870      | 18              |
| Education                             | 153,770        | 174,600      | 14              |
| Healthcare Profession and Technical   | nal<br>130,340 | 153,500      | 18              |
| Healthcare Support                    | 83,260         | 103