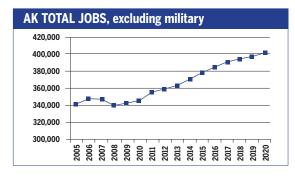

#### ALASKA 2010-2020 Total Job Openings 134,000

| OCCUPATION                            | 2010<br>jobs | 2020<br>jobs | Growth rate (%) |
|---------------------------------------|--------------|--------------|-----------------|
| Managerial and<br>Professional Office | 47,750       | 56,060       | 17              |
| STEM                                  | 17,660       | 20,790       | 18              |
| Social Sciences                       | 1,730        | 2,100        | 21              |
| Community<br>Services and Arts        | 15,390       | 18,380       | 19              |
| Education                             | 20,690       | 23,620       | 14              |
| Healthcare Professional and Technical | 13,490       | 16,860       | 25              |
| Healthcare Support                    | 7,530        | 10,080       | 34              |
| Food and<br>Personal Services         | 56,300       | 64,640       | 15              |
| Sales and<br>Office Support           | 83,840       | 95,680       | 14              |
| Blue Collar                           | 81,810       | 93,160       | 14              |
| TOTAL                                 | 346,190      | 401,360      | 16              |