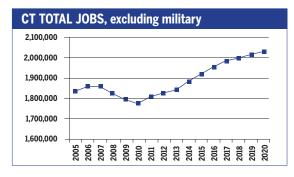

| 7,900                                             | 34,370                    | 33,720                        | 13,700                | 6,330                | 920                             |
| Production                                                        | 15,700                                            | 35,270                    | 21,320                        | 9,670                 | 9,140                | 1,350                           |
| Transportation & material moving                                  | 21,320                                            | 51,280                    | 32,590                        | 9,070                 | 11,400               | 2,240                           |



#### CONNECTICUT 2010-2020 Total Job Openings 677,000



| OCCUPATION                            | 2010<br>jobs  | 2020<br>jobs | Growth rate (%) |
|---------------------------------------|---------------|--------------|-----------------|
| Managerial and<br>Professional Office | 291,370       | 350,340      | 20              |
| STEM                                  | 80,100        | 92,610       | 16              |
| Social Sciences                       | 10,400        | 12,770       | 23              |
| Community<br>Services and Arts        | 89,630        | 106,170      | 18              |
| Education                             | 120,220       | 138,720      | 15              |
| Healthcare Profession and Technical   | nal<br>85,280 | 101,310      | 19              |
| Healthcare Support                    | 50,200        | 61,880