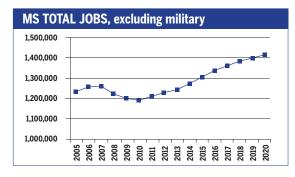

| 6,110                                             | 32,450                    | 31,110                        | 22,050                | 3,490                | 330                             |
| Production                                                        | 23,610                                            | 87,260                    | 45,820                        | 23,920                | 13,390               | 1,570                           |
| Transportation & material moving                                  | 20,440                                            | 80,610                    | 33,280                        | 12,230                | 16,150               | 1,850                           |



#### MISSISSIPPI 2010-2020 Total Job Openings 473,000



| OCCUPATION                            | 2010<br>jobs | 2020<br>jobs | Growth rate (%) |
|---------------------------------------|--------------|--------------|-----------------|
| Managerial and<br>Professional Office | 148,490      | 174,060      | 17              |
| STEM                                  | 29,520       | 36,570       | 24              |
| Social Sciences                       | 3,340        | 4,190        | 25              |
| Community<br>Services and Arts        | 38,580       | 47,030       | 22              |
| Education                             | 75,200       | 88,820       | 18              |
| Healthcare Profession and Technical   | al<br>63,740 | 80,920       | 27              |
| Healthcare Support                    | 32,490       | 42,600       | 31