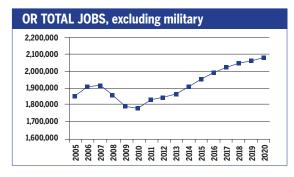

|  |
| Installation, maintenance & repair                                | 9,840                       | 29,260                    | 23,900                        | 9,100                 | 6,370                | 420                             |  |
| Production                                                        | 16,620                      | 59,290                    | 28,750                        | 9,720                 | 5,420                | 970                             |  |
| Transportation & material moving                                  | 16,680                      | 49,830                    | 27,740                        | 4,790                 | 7,510                | 1,610                           |  |



#### OREGON 2010-2020 Total Job Openings 694,000



|                                       | 2010         | 2020      | Growth   |
|---------------------------------------|--------------|-----------|----------|
| OCCUPATION                            | jobs         | jobs      | rate (%) |
| Managerial and<br>Professional Office | 252,820      | 297,660   | 18       |
| STEM                                  | 78,580       | 93,130    | 19       |
| Social Sciences                       | 9,920        | 12,460    | 26       |
| Community<br>Services and Arts        | 96,150       | 119,000   | 24       |
| Education                             | 106,330      | 124,480   | 17       |
| Healthcare Profession and Technical   | al<br>75,000 | 96,180    | 28       |
| Healthcare Support                    | 41,480       | 55,560    | 34