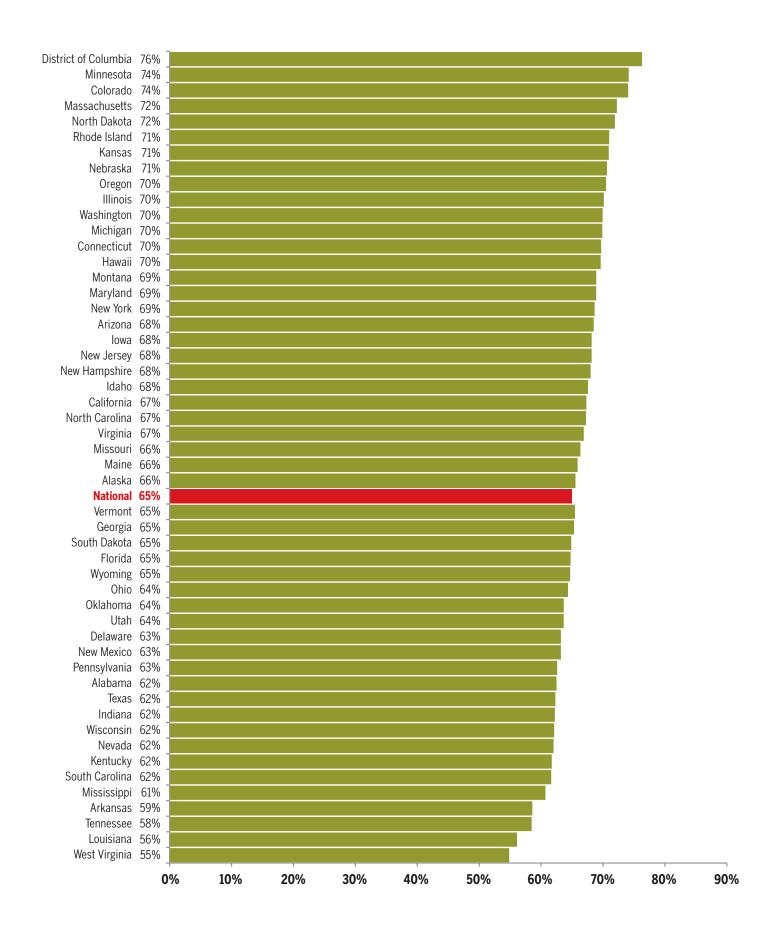

Figure 1: By 2020, 65 percent of jobs in the nation will require postsecondary education.

Figure 2: By 2020, 34 percent of jobs will require a high school diploma or less.

Figure 3: By 2020, 33 percent of jobs will require some college, an associate's degree, or a postsecondary vocational certificate.