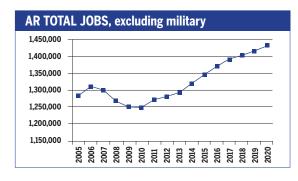

### ARKANSAS 2010-2020 Total Job Openings 476,000

| OCCUPATION                            | 2010<br>jobs | 2020<br>jobs | Growth rate (%) |
|---------------------------------------|--------------|--------------|-----------------|
| Managerial and<br>Professional Office | 168,770      | 194,160      | 15              |
| STEM                                  | 36,070       | 42,840       | 19              |
| Social Sciences                       | 4,400        | 5,390        | 22              |
| Community<br>Services and Arts        | 40,010       | 47,980       | 20              |
| Education                             | 68,140       | 85,910       | 26              |
| Healthcare Profession and Technical   | al<br>61,410 | 75,990       | 24              |
| Healthcare Support                    | 29,920       | 37,810       | 26              |
| Food and<br>Personal Services         | 191,050      | 226,490      | 19              |
| Sales and<br>Office Support           | 310,900      | 344,270      | 11              |
| Blue Collar                           | 338,470      | 370,240      | 9               |
| TOTAL                                 | 1,249,120    | 1,431,070    | 15              |