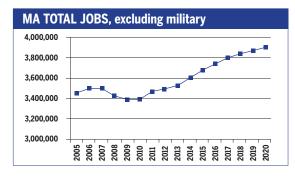

| 10,630                                            | 44,630                    | 29,390                        | 9,900                 | 6,850                | 1,140                           |  |
| Production                                                        | 10,670                                            | 42,360                    | 21,980                        | 4,810                 | 5,970                | 1,400                           |  |
| Transportation & material moving                                  | 25,110                                            | 66,000                    | 32,080                        | 5,220                 | 10,750               | 2,780                           |  |



# MASSACHUSSETS 2010-2020 Total Job Openings 1,299,000



| OCCUPATION                            | 2010<br>jobs   | 2020<br>jobs | Growth rate (%) |
|---------------------------------------|----------------|--------------|-----------------|
| Managerial and<br>Professional Office | 499,360        | 600,870      | 20              |
| STEM                                  | 209,050        | 256,570      | 23              |
| Social Sciences                       | 27,720         | 34,230       | 23              |
| Community<br>Services and Arts        | 189,810        | 227,280      | 20              |
| Education                             | 235,140        | 269,560      | 15              |
| Healthcare Profession and Technical   | nal<br>206,180 | 243,190      | 18              |
| Healthcare Support                    | 88,280         | 110