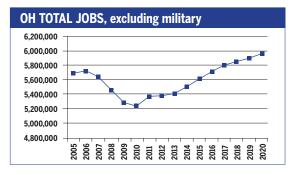

| 570                                               | 8,050                     | 4,220                         | 6,550                 | 420                  | -                               |  |
| Production                                                        | 1,190                                             | 9,810                     | 5,000                         | 4,500                 | 3,060                | -                               |  |
| Transportation & material moving                                  | 1,320                                             | 18,400                    | 7,210                         | 2,460                 | 4,640                | -                               |  |



# **OHIO** 2010-2020 Total Job Openings 1,986,000



| OCCUPATION                            | 2010<br>jobs  | 2020<br>jobs | Growth rate (%) |
|---------------------------------------|---------------|--------------|-----------------|
| Managerial and<br>Professional Office | 645,240       | 755,470      | 17              |
| STEM                                  | 210,460       | 248,850      | 18              |
| Social Sciences                       | 20,060        | 24,400       | 22              |
| Community<br>Services and Arts        | 209,870       | 245,060      | 17              |
| Education                             | 289,130       | 327,360      | 13              |
| Healthcare Profession and Technical   | al<br>278,500 | 340,250      | 22              |
| Healthcare Support                    | 181,950       | 247,600