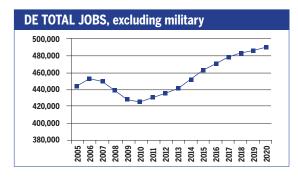

|
| Installation, maintenance & repair                                | 3,400                       | 30,460                    | 13,260                        | 3,530                 | 4,570                | 980                             |
| Production                                                        | 14,480                      | 44,590                    | 20,310                        | 4,850                 | 8,850                | 3,010                           |
| Transportation & material moving                                  | 9,800                       | 42,570                    | 24,790                        | 3,450                 | 5,860                | 410                             |



## **DELAWARE** 2010-2020 Total Job Openings 164,000



| 75,570<br>22,320 | 22                                                                           |
|------------------|------------------------------------------------------------------------------|
| 22,320           | 0                                                                            |
|                  | 8                                                                            |
| 3,430            | 21                                                                           |
| 19,480           | 19                                                                           |
| 26,640           | 16                                                                           |
| 27,450           | 25