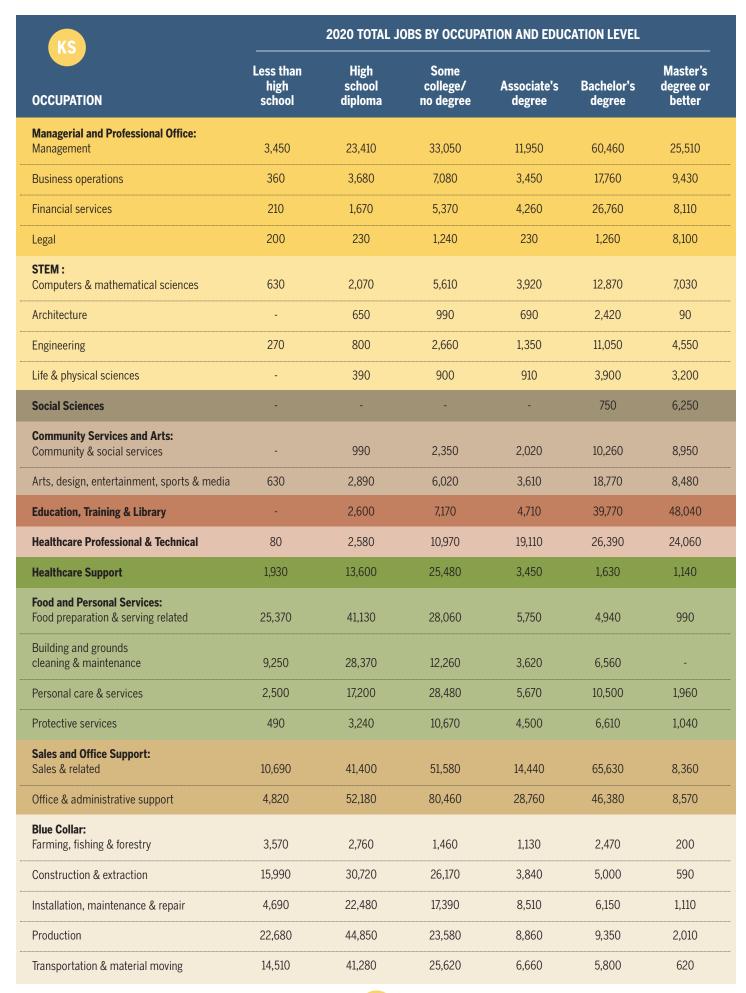

| AL                                                             | 2020 TOTAL JOBS BY OCCUPATION AND EDUCATION LEVEL |                           |                               |                       |                      |                                 |
|----------------------------------------------------------------|---------------------------------------------------|---------------------------|-------------------------------|-----------------------|----------------------|---------------------------------|
| OCCUPATION                                                     | Less than<br>high<br>school                       | High<br>school<br>diploma | Some<br>college/<br>no degree | Associate's<br>degree | Bachelor's<br>degree | Master's<br>degree or<br>better |
| Managerial and Professional Office:<br>Management              | 5,100                                             | 28,540                    | 42,980                        | 14,280                | 57,610               | 27,180                          |
| Business operations                                            | 1,300                                             | 8,420                     | 9,080                         | 3,080                 | 18,570               | 8,600                           |
| Financial services                                             | 170                                               | 3,520                     | 4,400                         | 4,790                 | 27,930               | 10,360                          |
| Legal                                                          | -                                                 | 330                       | 1,350                         | 1,760                 | 1,550                | 9,050                           |
| STEM :<br>Computers & mathematical sciences                    | 200                                               | 2,070                     | 6,060                         | 5,990                 | 17,140               | 7,980                           |
| Architecture                                                   | 130                                               | 480                       | 1,620                         | 1,570                 | 2,210                | 310                             |
| Engineering                                                    | 300                                               | 3,510                     | 5,110                         | 4,470                 | 14,150               | 6,510                           |
| Life & physical sciences                                       | 140                                               | 590                       | 1,790                         | 400                   | 3,820                | 2,430                           |
| Social Sciences                                                | -                                                 | -                         | 370                           | -                     | 310                  | 4,560                           |
| Community Services and Arts: Community & social services       | 170                                               | 2,510                     | 3,010                         | 1,770                 | 12,330               | 10,090                          |
| Arts, design, entertainment, sports & media                    | -                                                 | 6,510                     | 12,030                        | 5,800                 | 19,750               | 7,850                           |
| Education, Training & Library                                  | 1,410                                             | 4,360                     | 7,080                         | 6,100                 | 48,010               | 64,060                          |
| Healthcare Professional & Technical                            | 750                                               | 6,760                     | 18,630                        | 34,950                | 37,740               | 22,950                          |
| Healthcare Support                                             | 2,880                                             | 19,420                    | 28,600                        | 6,830                 | 4,450                |                                 |
| Food and Personal Services: Food preparation & serving related | 36,770                                            | 67,590                    | 34,990                        | 2,470                 | 7,390                | -                               |
| Building and grounds<br>cleaning & maintenance                 | 21,390                                            | 54,970                    | 26,080                        | 6,760                 | 7,180                | 500                             |
| Personal care & services                                       | 4,240                                             | 42,170                    | 25,150                        | 16,070                | 7,150                | 4,150                           |
| Protective services                                            | 720                                               | 10,150                    | 18,390                        | 6,240                 | 7,050                | 2,170                           |
| Sales and Office Support:<br>Sales & related                   | 17,780                                            | 93,990                    | 82,090                        | 25,240                | 75,220               | 9,250                           |
| Office & administrative support                                | 12,060                                            | 99,010                    | 106,880                       | 32,700                | 45,810               | 7,680                           |
| Blue Collar:<br>Farming, fishing & forestry                    | 4,460                                             | 4,810                     | 3,410                         | 1,030                 | 710                  | -                               |
| Construction & extraction                                      | 29,140                                            | 52,570                    | 26,330                        | 7,820                 | 3,910                | -                               |
| Installation, maintenance & repair                             | 10,810                                            | 44,740                    | 27,310                        | 13,280                | 5,590                | 440                             |
| Production                                                     | 29,890                                            | 84,640                    | 52,390                        | 11,650                | 7,230                | 1,840                           |
| Transportation & material moving                               | 26,440                                            | 71,630                    | 35,760                        | 9,720                 | 6,580                | 1,470                           |