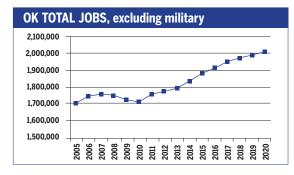

| 15,650                                            | 111,710                   | 51,700                        | 24,280                | 7,750                | 240                             |  |
| Production                                                     | 43,950                                            | 236,060                   | 88,320                        | 28,270                | 21,750               | 3,030                           |  |
| Transportation & material moving                               | 48,000                                            | 218,150                   | 82,410                        | 16,180                | 18,050               | 1,860                           |  |



#### OKLAHOMA 2010-2020 Total Job Openings 668,000



| OCCUPATION                            | 2010<br>jobs | 2020<br>jobs | Growth rate (%) |
|---------------------------------------|--------------|--------------|-----------------|
| Managerial and<br>Professional Office | 292,180      | 345,090      | 18              |
| STEM                                  | 53,950       | 64,090       | 19              |
| Social Sciences                       | 5,550        | 6,830        | 23              |
| Community<br>Services and Arts        | 60,820       | 70,610       | 16              |
| Education                             | 90,400       | 107,090      | 18              |
| Healthcare Profession and Technical   | al<br>79,660 | 97,340       | 22              |
| Healthcare Support                    | 41,820       | 51,370       | 23