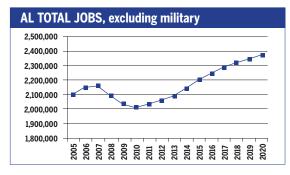

#### ALABAMA 2010-2020 Total Job Openings 790,000

| OCCUPATION                            | 2010<br>jobs | 2020<br>jobs | Growth rate (%) |
|---------------------------------------|--------------|--------------|-----------------|
| Managerial and<br>Professional Office | 244,740      | 289,920      | 18              |
| STEM                                  | 74,330       | 88,850       | 20              |
| Social Sciences                       | 4,390        | 5,370        | 22              |
| Community<br>Services and Arts        | 69,110       | 81,840       | 18              |
| Education                             | 107,330      | 131,030      | 22              |
| Healthcare Profession and Technical   | al<br>99,800 | 120,990      | 21              |
| Healthcare Support                    | 48,640       | 62,970       | 29              |
| Food and<br>Personal Services         | 330,450      | 409,760      | 24              |
| Sales and<br>Office Support           | 527,760      | 607,710      | 15              |
| Blue Collar                           | 504,680      | 575,590      | 14              |
| TOTAL                                 | 2,011,220    | 2,374,050    | 18              |