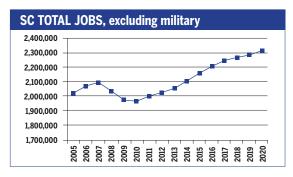

| 4,270                                             | 7,480                     | 2,530                         | 1,000                 | 1,040                | 320                             |  |
| Production                                                        | 3,980                                             | 14,720                    | 4,180                         | 2,030                 | 2,570                | 610                             |  |
| Transportation & material moving                                  | 270                                               | 3,390                     | 5,130                         | 2,260                 | 9,950                | 2,790                           |  |



#### SOUTH CAROLINA 2010-2020 Total Job Openings 771,000



| OCCUPATION                            | 2010<br>jobs  | 2020<br>jobs | Growth rate (%) |
|---------------------------------------|---------------|--------------|-----------------|
| Managerial and<br>Professional Office | 232,090       | 281,220      | 21              |
| STEM                                  | 64,010        | 78,160       | 22              |
| Social Sciences                       | 5,580         | 7,190        | 29              |
| Community<br>Services and Arts        | 70,410        | 86,380       | 23              |
| Education                             | 101,360       | 118,010      | 16              |
| Healthcare Profession and Technical   | nal<br>91,750 | 116,480      | 27              |
| Healthcare Support                    | 46,980        | 62,240