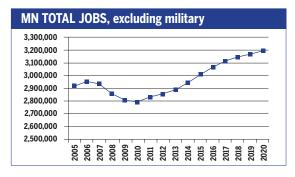

| 14,710                                            | 64,440                    | 53,050                        | 20,350                | 10,640               | 1,630                           |
| Production                                                     | 39,530                                            | 159,140                   | 108,780                       | 22,730                | 24,160               | 3,670                           |
| Transportation & material moving                               | 35,710                                            | 129,780                   | 66,480                        | 11,810                | 17,300               | 620                             |



#### MINNESOTA 2010-2020 Total Job Openings 1,065,000



| OCCUPATION                            | 2010<br>jobs   | 2020<br>jobs | Growth rate (%) |
|---------------------------------------|----------------|--------------|-----------------|
| Managerial and<br>Professional Office | 441,330        | 511,820      | 16              |
| STEM                                  | 132,710        | 154,920      | 17              |
| Social Sciences                       | 14,910         | 18,670       | 25              |
| Community<br>Services and Arts        | 141,900        | 168,870      | 19              |
| Education                             | 157,190        | 182,550      | 16              |
| Healthcare Profession and Technical   | nal<br>133,560 | 167,660      | 26              |
| Healthcare Support                    | 83,440         | 111