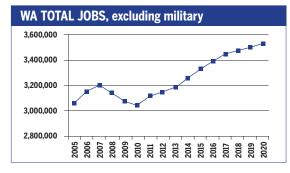

| 33,690                                            | 69,410                    | 33,170                        | 7,890                 | 11,970               | 2,720                           |  |
| Production                                                        | 4,620                                             | 22,200                    | 31,210                        | 10,010                | 61,660               | 44,910                          |  |
| Transportation & material moving                                  | 1,910                                             | 23,650                    | 60,500                        | 27,340                | 78,200               | 36,130                          |  |



#### WASHINGTON 2010-2020 Total Job Openings 1,177,000



|                                       | 2010           | 2020      | Growth   |
|---------------------------------------|----------------|-----------|----------|
| OCCUPATION                            | jobs           | jobs      | rate (%) |
| Managerial and<br>Professional Office | 420,280        | 503,270   | 20       |
| STEM                                  | 199,440        | 242,700   | 22       |
| Social Sciences                       | 22,550         | 28,070    | 24       |
| Community<br>Services and Arts        | 153,060        | 183,790   | 20       |
| Education                             | 161,620        | 190,020   | 18       |
| Healthcare Profession and Technical   | nal<br>131,070 | 165,740   | 26       |
| Healthcare Support                    | 65,810         | 8