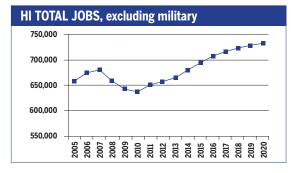

| 23,290                                            | 78,090                    | 55,610                        | 20,290                | 13,170               | 610                             |
| Production                                                        | 57,020                                            | 121,320                   | 54,600                        | 16,090                | 14,490               | 1,490                           |
| Transportation & material moving                                  | 52,740                                            | 157,060                   | 69,730                        | 13,550                | 26,520               | 5,090                           |



#### HAWAII 2010-2020 Total Job Openings 244,000



| OCCUPATION                            | 2010<br>jobs | 2020<br>jobs | Growth rate (%) |
|---------------------------------------|--------------|--------------|-----------------|
| Managerial and<br>Professional Office | 85,500       | 99,930       | 17              |
| STEM                                  | 20,310       | 22,750       | 12              |
| Social Sciences                       | 3,430        | 3,990        | 17              |
| Community<br>Services and Arts        | 33,850       | 39,720       | 17              |
| Education                             | 41,350       | 51,330       | 24              |
| Healthcare Professional and Technical | 23,870       | 27,900       | 17              |
| Healthcare Support                    | 13,230       | 16,440       | 24