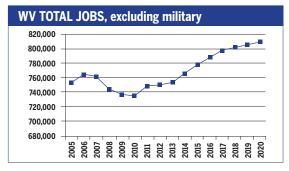

| 20,100                                            | 43,650                    | 28,370                        | 8,630                 | 9,930                | 1,910                           |  |
| Production                                                        | 3,760                                             | 19,760                    | 34,070                        | 12,690                | 57,620               | 27,880                          |  |
| Transportation & material moving                                  | -                                                 | 45,960                    | 65,490                        | 3,730                 | 68,450               | 16,570                          |  |



#### WEST VIRGINIA 2010-2020 Total Job Openings 270,000



| OCCUPATION                            | 2010<br>jobs | 2020<br>jobs | Growth rate (%) |
|---------------------------------------|--------------|--------------|-----------------|
| Managerial and<br>Professional Office | 89,960       | 101,170      | 12              |
| STEM                                  | 20,580       | 23,290       | 13              |
| Social Sciences                       | 2,780        | 3,210        | 16              |
| Community<br>Services and Arts        | 27,220       | 30,880       | 13              |
| Education                             | 39,590       | 44,020       | 11              |
| Healthcare Professiona and Technical  | al<br>43,830 | 51,030       | 16              |
| Healthcare Support                    | 22,110       | 27,390       | 24