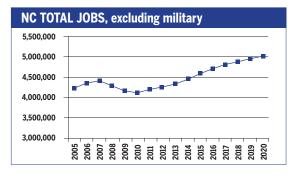

ion, maintenance & repair                              | 29,190                              | 126,320                   | 68,680                        | 39,150                | 25,420               | 3,140                           |  |
| Production                                                     | 69,780                              | 142,690                   | 53,010                        | 25,100                | 26,920               | 4,530                           |  |
| Transportation & material moving                               | 89,190                              | 209,500                   | 85,210                        | 32,970                | 31,430               | 6,010                           |  |



#### NORTH CAROLINA 2010-2020 Total Job Openings 1,672,000



| OCCUPATION                            | 2010<br>jobs  | 2020<br>jobs | Growth rate (%) |
|---------------------------------------|---------------|--------------|-----------------|
| Managerial and<br>Professional Office | 531,800       | 654,900      | 23              |
| STEM                                  | 162,640       | 201,800      | 24              |
| Social Sciences                       | 18,720        | 24,010       | 28              |
| Community<br>Services and Arts        | 169,790       | 210,190      | 24              |
| Education                             | 251,340       | 304,020      | 21              |
| Healthcare Profession and Technical   | al<br>199,180 | 252,990      | 27              |
| Healthcare Support                    | 132,110       | 181,670