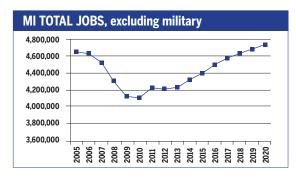

| 9,400                                             | 50,260                    | 24,680                        | 10,140                | 9,620                | 1,690                           |  |
| Production                                                        | 24,550                                            | 75,220                    | 29,150                        | 8,250                 | 13,790               | 3,130                           |  |
| Transportation & material moving                                  | 18,680                                            | 85,190                    | 27,650                        | 10,430                | 11,660               | 1,960                           |  |



#### MICHIGAN 2010-2020 Total Job Openings 1,579,000



| OCCUPATION                            | 2010<br>jobs   | 2020<br>jobs | Growth rate (%) |
|---------------------------------------|----------------|--------------|-----------------|
| Managerial and<br>Professional Office | 541,630        | 645,130      | 19              |
| STEM                                  | 196,340        | 227,790      | 16              |
| Social Sciences                       | 19,040         | 23,550       | 24              |
| Community<br>Services and Arts        | 175,030        | 209,560      | 20              |
| Education                             | 219,620        | 250,380      | 14              |
| Healthcare Profession and Technical   | nal<br>209,330 | 257,810      | 23              |
| Healthcare Support                    | 129,650        | 171