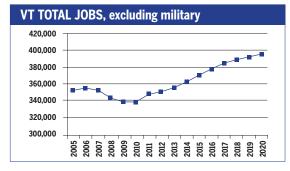

#### COLORADO 2010-2020 Total Job Openings 985,000

| OCCUPATION                            | 2010<br>jobs   | 2020<br>jobs | Growth rate (%) |
|---------------------------------------|----------------|--------------|-----------------|
| Managerial and<br>Professional Office | 412,150        | 501,640      | 22              |
| STEM                                  | 152,490        | 172,560      | 13              |
| Social Sciences                       | 14,900         | 18,550       | 24              |
| Community<br>Services and Arts        | 131,520        | 160,860      | 22              |
| Education                             | 130,010        | 158,150      | 22              |
| Healthcare Profession and Technical   | nal<br>106,190 | 133,130      | 25              |
| Healthcare Support                    | 48,410         | 64,790       | 34              |
| Food and<br>Personal Services         | 396,600        | 491,550      | 24              |
| Sales and<br>Office Support           | 692,460        | 780,970      | 13              |
| Blue Collar                           | 451,590        | 477,430      | 6               |
| TOTAL                                 | 2,536,320      | 2,959,620    | 17              |