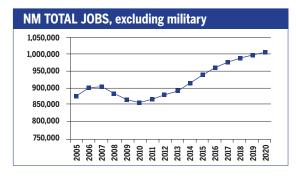

| 11,820                                            | 64,180                    | 40,950                        | 10,500                | 8,610                | 1,970                           |  |
| Production                                                     | 35,950                                            | 72,780                    | 23,790                        | 8,260                 | 14,080               | 2,760                           |  |
| Transportation & material moving                               | 49,240                                            | 126,980                   | 53,720                        | 15,300                | 25,130               | 3,210                           |  |



#### NEW MEXICO 2010-2020 Total Job Openings 335,000



|                                       | 2010        | 2020      | Growth   |
|---------------------------------------|-------------|-----------|----------|
| OCCUPATION                            | jobs        | jobs      | rate (%) |
| Managerial and<br>Professional Office | 116,870     | 137,590   | 18       |
| STEM                                  | 41,240      | 45,320    | 10       |
| Social Sciences                       | 5,390       | 6,470     | 20       |
| Community<br>Services and Arts        | 40,750      | 46,900    | 15       |
| Education                             | 53,670      | 65,970    | 23       |
| Healthcare Professiona and Technical  | 1<br>36,790 | 47,090    | 28       |
| Healthcare Support                    | 24,850      | 33,560    | 35       |
| Food a