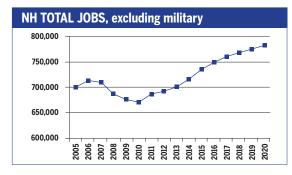

| 7,440                                             | 16,790                    | 15,310                        | 4,880                 | 3,410                | 460                             |  |
| Production                                                        | 11,260                                            | 16,310                    | 11,710                        | 2,160                 | 1,270                | 90                              |  |
| Transportation & material moving                                  | 12,870                                            | 36,530                    | 18,290                        | 4,770                 | 7,030                | 500                             |  |



# NEW HAMPSHIRE 2010-2020 Total Job Openings 261,000



| OCCUPATION                            | 2010<br>jobs | 2020<br>jobs | Growth rate (%) |
|---------------------------------------|--------------|--------------|-----------------|
| Managerial and<br>Professional Office | 95,330       | 114,110      | 20              |
| STEM                                  | 32,150       | 38,500       | 20              |
| Social Sciences                       | 3,200        | 4,000        | 25              |
| Community<br>Services and Arts        | 27,860       | 34,040       | 22              |
| Education                             | 47,190       | 56,770       | 20              |
| Healthcare Professiona and Technical  | al<br>31,610 | 40,900       | 29              |
| Healthcare Support                    | 15,730       | 21,070       | 34