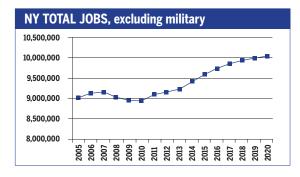

| 4,290                                             | 12,120                    | 12,510                        | 4,740                 | 2,540                | 120                             |  |
| Production                                                        | 7,450                                             | 11,870                    | 8,520                         | 3,040                 | 820                  | 320                             |  |
| Transportation & material moving                                  | 7,250                                             | 19,750                    | 14,030                        | 1,430                 | 3,540                | 740                             |  |



# **NEW YORK** 2010-2020 Total Job Openings 3,346,000



| OCCUPATION                            | 2010<br>jobs  | 2020<br>jobs | Growth rate (%) |
|---------------------------------------|---------------|--------------|-----------------|
| Managerial and<br>Professional Office | 1,272,120     | 1,497,650    | 18              |
| STEM                                  | 334,530       | 373,060      | 12              |
| Social Sciences                       | 62,730        | 74,240       | 18              |
| Community<br>Services and Arts        | 540,320       | 629,280      | 16              |
| Education                             | 642,790       | 743,660      | 16              |
| Healthcare Profession and Technical   | al<br>429,130 | 498,700      | 16              |
| Healthcare Support                    | 286,260       | 370,470