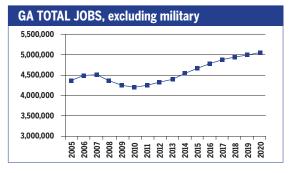

| 44,430                                            | 150,610                   | 89,450                        | 39,370                | 26,700               | 2,900                           |
| Production                                                     | 50,810                                            | 136,970                   | 68,710                        | 17,860                | 18,310               | 5,080                           |
| Transportation & material moving                               | 71,050                                            | 222,430                   | 77,780                        | 34,990                | 38,280               | 8,660                           |



## **GEORGIA** 2010-2020 Total Job Openings 1,691,000



| OCCUPATION                            | 2010<br>jobs  | 2020<br>jobs | Growth rate (%) |
|---------------------------------------|---------------|--------------|-----------------|
| Managerial and<br>Professional Office | 605,940       | 737,900      | 22              |
| STEM                                  | 155,470       | 189,830      | 22              |
| Social Sciences                       | 17,280        | 22,600       | 31              |
| Community<br>Services and Arts        | 166,010       | 211,910      | 28              |
| Education                             | 260,320       | 324,050      | 24              |
| Healthcare Profession and Technical   | al<br>176,700 | 230,060      | 30              |
| Healthcare Support                    | 85,030        | 119,310