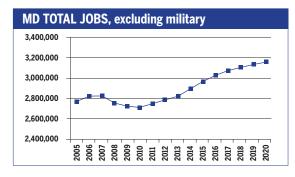

| 2,410                                             | 11,880                    | 5,530                         | 4,900                 | 2,410                | 320                             |  |
| Production                                                        | 1,390                                             | 18,600                    | 9,950                         | 2,850                 | 4,140                | -                               |  |
| Transportation & material moving                                  | 2,050                                             | 23,050                    | 6,110                         | 3,640                 | 2,620                | 540                             |  |



#### MARYLAND 2010-2020 Total Job Openings 1,055,000



| OCCUPATION                            | 2010<br>jobs  | 2020<br>jobs | Growth rate (%) |
|---------------------------------------|---------------|--------------|-----------------|
| Managerial and<br>Professional Office | 430,240       | 518,890      | 21              |
| STEM                                  | 172,430       | 211,190      | 22              |
| Social Sciences                       | 18,610        | 23,680       | 27              |
| Community<br>Services and Arts        | 130,540       | 156,590      | 20              |
| Education                             | 171,770       | 199,470      | 16              |
| Healthcare Professiona and Technical  | al<br>132,720 | 162,220      | 22              |
| Healthcare Support                    | 67,310        | 87,060