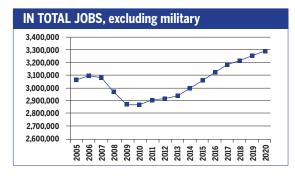

### ARKANSAS 2010-2020 Total Job Openings 476,000

| OCCUPATION                            | 2010<br>jobs | 2020<br>jobs | Growth rate (%) |
|---------------------------------------|--------------|--------------|-----------------|
| Managerial and<br>Professional Office | 168,770      | 194,160      | 15              |
| STEM                                  | 36,070       | 42,840       | 19              |
| Social Sciences                       | 4,400        | 5,390        | 22              |
| Community<br>Services and Arts        | 40,010       | 47,980       | 20              |
| Education                             | 68,140       | 85,910       | 26              |
| Healthcare Profession and Technical   | al<br>61,410 | 75,990       | 24              |
| Healthcare Support                    | 29,920       | 37,810       | 26              |
| Food and<br>Personal Services         | 191,050      | 226,490      | 19              |
| Sales and<br>Office Support           | 310,900      | 344,270      | 11              |
| Blue Collar                           | 338,470      | 370,240      | 9               |
| TOTAL                                 | 1,249,120    | 1,431,070    | 15              |

| INDUSTRY                                                                 | 2010<br>jobs | 2020<br>jobs | Growth rate (%) |
|--------------------------------------------------------------------------|--------------|--------------|-----------------|
| Agriculture, Forestry, Fishing and Hunting                               | 57,890       | 57,660       | 0               |
| Mining, Quarrying, and Oil and Gas Extraction                            | 12,680       | 17,660       | 39              |
| Utilities                                                                | 6,240        | 6,980        | 12              |
| Construction                                                             | 72,560       | 77,660       | 7               |
| Manufacturing                                                            | 136,480      | 144,530      | 6               |
| Wholesale Trade                                                          | 41,270       | 44,630       | 8               |
| Retail Trade                                                             | 130,410      | 131,440      | 1               |
| Transportation and Warehousing                                           | 57,660       | 63,320       | 10              |
| Information                                                              | 14,950       | 16,260       | 9               |
| Finance and Insurance                                                    | 48,150       | 60,480       | 26              |
| Real Estate and Rental and Leasing                                       | 41,890       | 52,370       | 25              |
| Professional, Scientific, and Technical Services                         | 50,250       | 60,180       | 20              |
| Management of Companies and Enterprises                                  | 22,690       | 24,030       | 6               |
| Administrative and Support and Waste Management and Remediation Services | 67,200       | 88,210       | 31              |
| Educational Services                                                     | 16,640       | 22,690       | 36              |
| Healthcare and Social Assistance                                         | 141,630      | 175,000      | 24              |
| Arts, Entertainment, and Recreation                                      | 15,220       | 18,490       | 21              |
| Accommodation and Food Services                                          | 78,820       | 90,510       | 15              |
| Other Services (except Public Administration)                            | 59,990       | 66,860       | 11              |
| Government                                                               | 176,530      | 212,110      | 20              |
| TOTAL                                                                    | 1,249,120    | 1,431,070    | 15              |