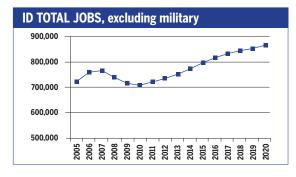

|  |
| Construction & extraction                                         | 3,100                       | 17,830                    | 7,930                         | 4,930                 | 1,770                | -                               |  |
| nstallation, maintenance & repair                                 | 380                         | 10,230                    | 5,790                         | 4,250                 | 1,430                | 240                             |  |
| Production                                                        | 1,670                       | 5,490                     | 6,280                         | 3,590                 | 1,990                | 260                             |  |



#### **IDAHO** 2010-2020 Total Job Openings 289,000



| OCCUPATION                            | 2010<br>jobs | 2020<br>jobs | Growth<br>rate (%) |
|---------------------------------------|--------------|--------------|--------------------|
| Managerial and<br>Professional Office | 114,400      | 138,900      | 21                 |
| STEM                                  | 31,810       | 38,180       | 20                 |
| Social Sciences                       | 3,240        | 4,140        | 28                 |
| Community<br>Services and Arts        | 31,460       | 40,460       | 29                 |
| Education                             | 35,250       | 44,420       | 26                 |
| Healthcare Professiona and Technical  | al<br>27,620 | 37,090       | 34                 |
| Healthcare Support                    | 17,040