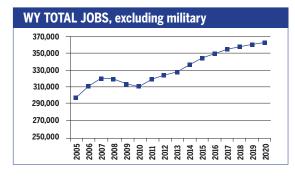

| 13,470                                            | 54,550                    | 24,900                        | 5,900                 | 6,110                | 680                             |  |
| Production                                                        | 7,870                                             | 55,210                    | 57,860                        | 26,130                | 92,050               | 39,590                          |  |
| Transportation & material moving                                  | -                                                 | 15,050                    | 68,020                        | 26,830                | 50,920               | 35,720                          |  |



#### WYOMING 2010-2020 Total Job Openings 121,000



| OCCUPATION                            | 2010<br>jobs | 2020<br>jobs | Growth<br>rate (%) |
|---------------------------------------|--------------|--------------|--------------------|
| Managerial and<br>Professional Office | 44,860       | 54,520       | 22                 |
| STEM                                  | 10,530       | 12,680       | 20                 |
| Social Sciences                       | 1,390        | 1,720        | 24                 |
| Community<br>Services and Arts        | 11,740       | 14,100       | 20                 |
| Education                             | 16,470       | 20,470       | 24                 |
| Healthcare Professiona and Technical  | I<br>11,580  | 14,340       | 24                 |
| Healthcare Support                    | 6,020