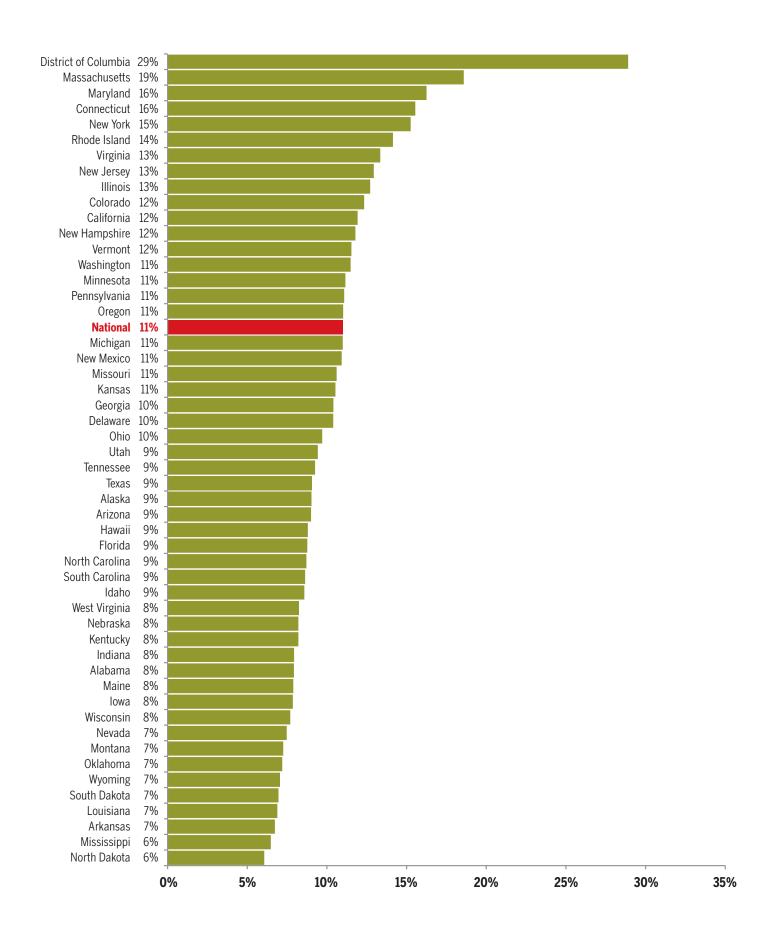

Figure 4: By 2020, 23 percent of jobs will require a bachelor's degree.

Figure 5: By 2020, 11 percent of jobs will require a master's degree or better.

Figure 6: Almost all states have current average attainment levels below those required for the jobs of the future.