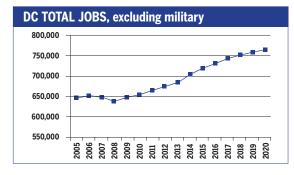

| 840                                               | 9,320                     | 2,960                         | 1,710                 | 470                  | -                               |
| Production                                                        | 1,760                                             | 4,720                     | 2,190                         | 790                   | 20                   | 180                             |
| Transportation & material moving                                  | 2,240                                             | 9,520                     | 4,570                         | 410                   | 1,060                | 710                             |



#### DISTRICT OF COLUMBIA 2010-2020 Total Job Openings 254,000



| OCCUPATION                            | 2010<br>jobs | 2020<br>jobs | Growth rate (%) |
|---------------------------------------|--------------|--------------|-----------------|
| Managerial and<br>Professional Office | 174,470      | 205,040      | 18              |
| STEM                                  | 57,530       | 71,430       | 24              |
| Social Sciences                       | 12,130       | 15,700       | 29              |
| Community<br>Services and Arts        | 44,530       | 52,540       | 18              |
| Education                             | 46,160       | 53,760       | 16              |
| Healthcare Professiona and Technical  | al<br>27,180 | 31,880       | 17              |
| Healthcare Support                    | 10,650       | 13,390       | 26