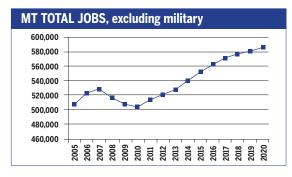

| 7,920                                             | 45,420                    | 32,750                        | 18,250                | 8,350                | 580                             |  |
| Production                                                        | 23,140                                            | 87,440                    | 46,860                        | 12,090                | 10,530               | 2,350                           |  |
| Transportation & material moving                                  | 25,640                                            | 96,940                    | 34,680                        | 7,190                 | 10,600               | 1,100                           |  |



#### MONTANA 2010-2020 Total Job Openings 195,000



| OCCUPATION                            | 2010<br>jobs | 2020<br>jobs | Growth rate (%) |
|---------------------------------------|--------------|--------------|-----------------|
| Managerial and<br>Professional Office | 77,640       | 89,540       | 15              |
| STEM                                  | 18,580       | 20,980       | 13              |
| Social Sciences                       | 2,340        | 2,750        | 17              |
| Community<br>Services and Arts        | 23,270       | 27,870       | 20              |
| Education                             | 26,140       | 29,260       | 12              |
| Healthcare Professiona and Technical  | l<br>21,970  | 26,170       | 19              |
| Healthcare Support                    | 13,270       | 16,870       | 27