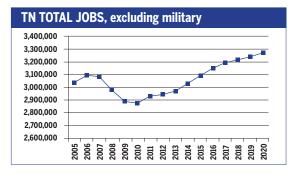

| 2,120                                             | 8,800                     | 4,060                         | 1,150                 | 1,680                | -                               |  |
| Production                                                     | 840                                               | 7,770                     | 5,790                         | 4,550                 | 10,740               | 1,730                           |  |
| Transportation & material moving                               | 60                                                | 3,910                     | 9,010                         | 2,000                 | 12,590               | 4,430                           |  |



### TENNESSEE 2010-2020 Total Job Openings 1,088,000



| OCCUPATION                            | 2010<br>jobs  | 2020<br>jobs | Growth rate (%) |
|---------------------------------------|---------------|--------------|-----------------|
| Managerial and<br>Professional Office | 393,570       | 449,170      | 14              |
| STEM                                  | 77,520        | 89,810       | 16              |
| Social Sciences                       | 9,300         | 11,460       | 23              |
| Community<br>Services and Arts        | 120,330       | 143,090      | 19              |
| Education                             | 143,850       | 168,720      | 17              |
| Healthcare Profession and Technical   | al<br>152,420 | 190,270      | 25              |
| Healthcare Support                    | 68,900        | 91,760