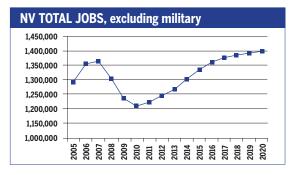

#### COLORADO 2010-2020 Total Job Openings 985,000

| OCCUPATION                            | 2010<br>jobs   | 2020<br>jobs | Growth rate (%) |
|---------------------------------------|----------------|--------------|-----------------|
| Managerial and<br>Professional Office | 412,150        | 501,640      | 22              |
| STEM                                  | 152,490        | 172,560      | 13              |
| Social Sciences                       | 14,900         | 18,550       | 24              |
| Community<br>Services and Arts        | 131,520        | 160,860      | 22              |
| Education                             | 130,010        | 158,150      | 22              |
| Healthcare Profession and Technical   | nal<br>106,190 | 133,130      | 25              |
| Healthcare Support                    | 48,410         | 64,790       | 34              |
| Food and<br>Personal Services         | 396,600        | 491,550      | 24              |
| Sales and<br>Office Support           | 692,460        | 780,970      | 13              |
| Blue Collar                           | 451,590        | 477,430      | 6               |
| TOTAL                                 | 2,536,320      | 2,959,620    | 17              |