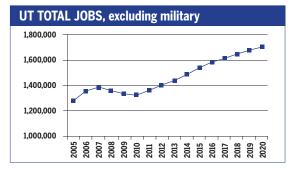

| 133,320                                           | 217,250                   | 123,310                       | 21,410                | 32,110               | 6,120                           |  |
| Production                                                        | 30,550                                            | 104,490                   | 163,730                       | 48,000                | 235,630              | 113,560                         |  |
| Transportation & material moving                                  | 6,640                                             | 77,570                    | 267,170                       | 47,780                | 287,270              | 111,860                         |  |



# **UTAH** 2010-2020 Total Job Openings 568,000



| OCCUPATION                            | 2010<br>jobs | 2020<br>jobs | Growth rate (%) |
|---------------------------------------|--------------|--------------|-----------------|
| Managerial and<br>Professional Office | 198,960      | 263,610      | 32              |
| STEM                                  | 59,750       | 81,200       | 36              |
| Social Sciences                       | 5,650        | 7,590        | 34              |
| Community<br>Services and Arts        | 60,630       | 79,680       | 31              |
| Education                             | 77,160       | 106,080      | 37              |
| Healthcare Profession and Technical   | al<br>46,620 | 64,900       | 39              |
| Healthcare Support                    | 27,770       | 40,350       | 45