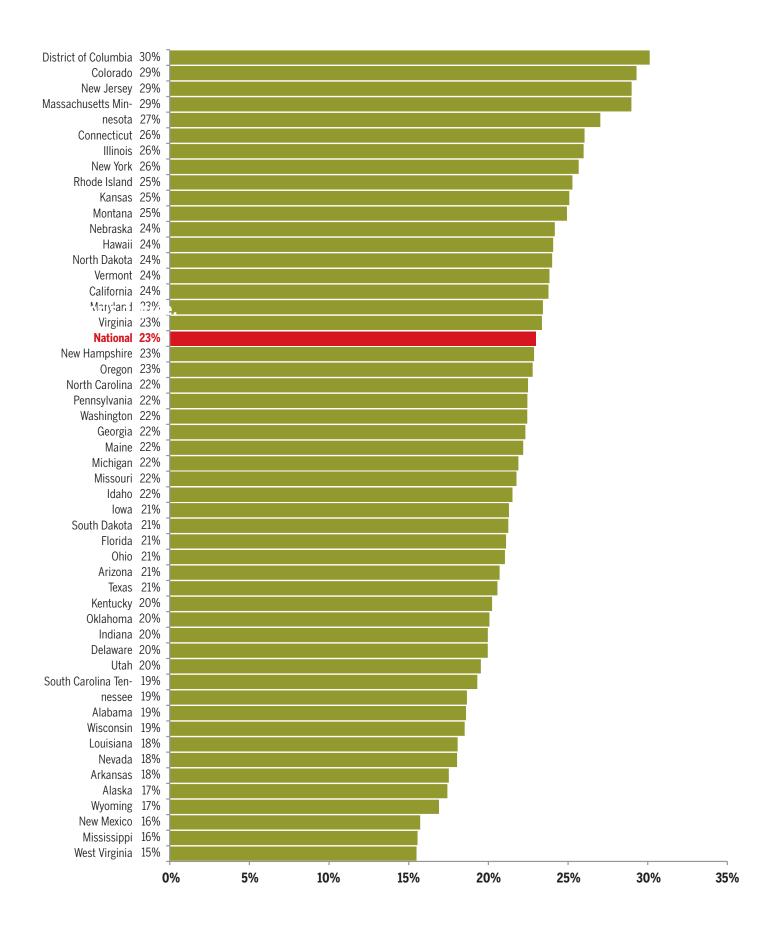

Figure 4: By 2020, 23 percent of jobs will require a bachelor's degree.

Figure 5: By 2020, 11 percent of jobs will require a master's degree or better.

Figure 6: Almost all states have current average attainment levels below those required for the jobs of the future.