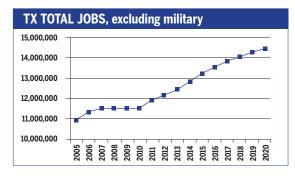

| 16,820                                            | 69,320                    | 31,550                        | 3,970                 | 4,990                | 560                             |  |
| Production                                                     | 4,170                                             | 42,820                    | 47,950                        | 17,510                | 73,500               | 37,400                          |  |
| Transportation & material moving                               | 2,870                                             | 30,910                    | 64,030                        | 17,550                | 90,800               | 33,780                          |  |



# **TEXAS** 2010-2020 Total Job Openings 4,824,000



| OCCUPATION                            | 2010<br>jobs   | 2020<br>jobs | Growth rate (%) |
|---------------------------------------|----------------|--------------|-----------------|
| Managerial and<br>Professional Office | 1,724,390      | 2,220,030    | 29              |
| STEM                                  | 527,570        | 660,310      | 25              |
| Social Sciences                       | 44,460         | 58,050       | 31              |
| Community<br>Services and Arts        | 421,430        | 527,450      | 25              |
| Education                             | 671,120        | 877,820      | 31              |
| Healthcare Profession and Technical   | nal<br>474,990 | 631,570      | 33              |
| Healthcare Support                    | 287,100        | 411