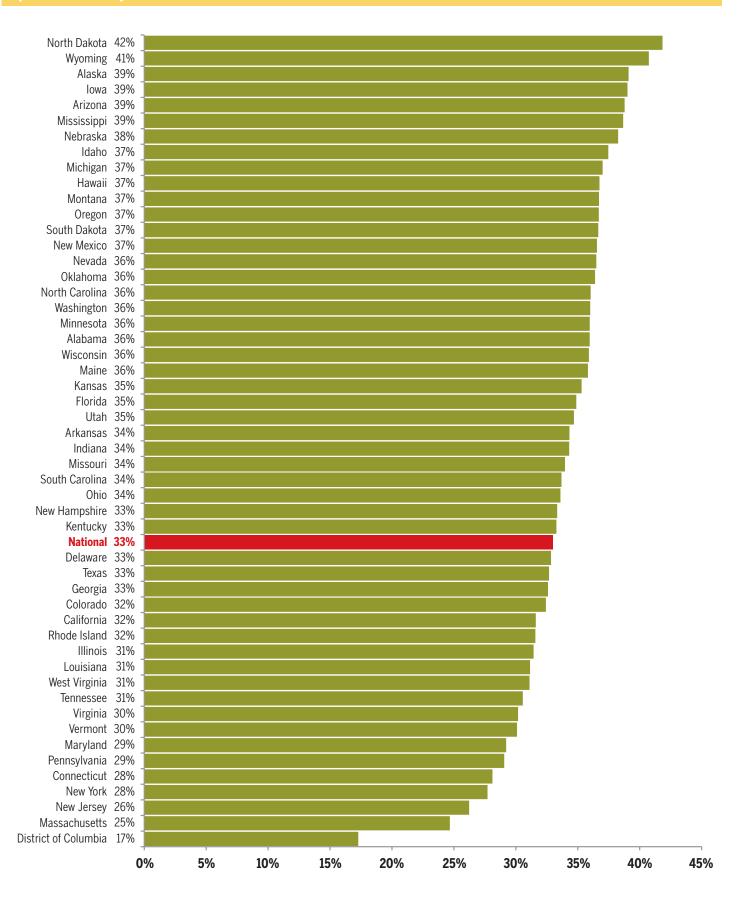

Figure 1: By 2020, 65 percent of jobs in the nation will require postsecondary education.

Figure 2: By 2020, 34 percent of jobs will require a high school diploma or less.

Figure 3: By 2020, 33 percent of jobs will require some college, an associate's degree, or a postsecondary vocational certificate.