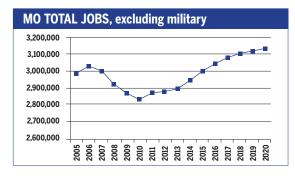

| 9,060                                             | 22,780                    | 12,960                        | 9,510                 | 2,490                | 310                             |  |
| Production                                                        | 18,140                                            | 45,650                    | 29,950                        | 7,140                 | 3,710                | 640                             |  |
| Transportation & material moving                                  | 15,830                                            | 47,310                    | 22,070                        | 7,480                 | 3,810                | 410                             |  |



#### MISSOURI 2010-2020 Total Job Openings 1,043,000



| OCCUPATION                            | 2010<br>jobs   | 2020<br>jobs | Growth rate (%) |
|---------------------------------------|----------------|--------------|-----------------|
| Managerial and<br>Professional Office | 402,490        | 451,370      | 12              |
| STEM                                  | 106,510        | 116,720      | 10              |
| Social Sciences                       | 9,640          | 11,390       | 18              |
| Community<br>Services and Arts        | 115,270        | 131,900      | 14              |
| Education                             | 159,270        | 176,520      | 11              |
| Healthcare Profession and Technical   | nal<br>149,470 | 179,460      | 20              |
| Healthcare Support                    | 74,610         | 92,