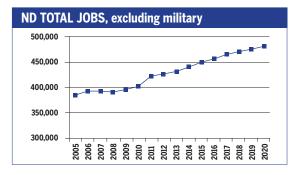

| 21,800                                            | 72,150                    | 58,240                        | 27,420                | 8,960                | 1,700                           |
| Production                                                        | 56,850                                            | 152,490                   | 77,770                        | 14,990                | 18,420               | 3,080                           |
| Transportation & material moving                                  | 50,460                                            | 141,040                   | 63,760                        | 15,140                | 22,480               | 3,900                           |



#### NORTH DAKOTA 2010-2020 Total Job Openings 160,000



|                                       | 0010         | 0000         | 0 11            |
|---------------------------------------|--------------|--------------|-----------------|
| OCCUPATION                            | 2010<br>jobs | 2020<br>jobs | Growth rate (%) |
| Managerial and<br>Professional Office | 61,870       | 71,770       | 16              |
| STEM                                  | 11,710       | 14,770       | 26              |
| Social Sciences                       | 1,140        | 1,370        | 20              |
| Community<br>Services and Arts        | 14,110       | 16,600       | 18              |
| Education                             | 21,230       | 24,830       | 17              |
| Healthcare Professiona and Technical  | al<br>17,810 | 20,980       | 18